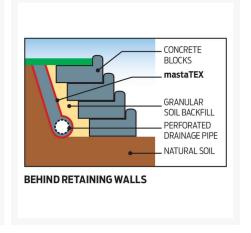

#### **Applications:**

- Pavement Stabilisation
- Subgrade/Subsoil Separation
- Slope Stabilisation
- Liner protection