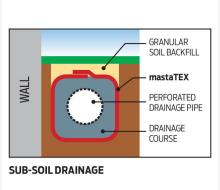

#### **Applications:**

- Pavement Stabilisation
- Subgrade/Subsoil Separation
- Slope Stabilisation
- Liner protection