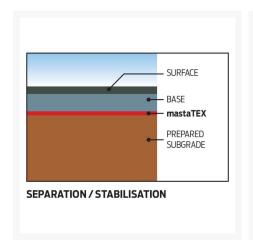

#### **Applications:**

- Pavement Stabilisation
- Subgrade/Subsoil Separation
- Slope Stabilisation
- Liner protection