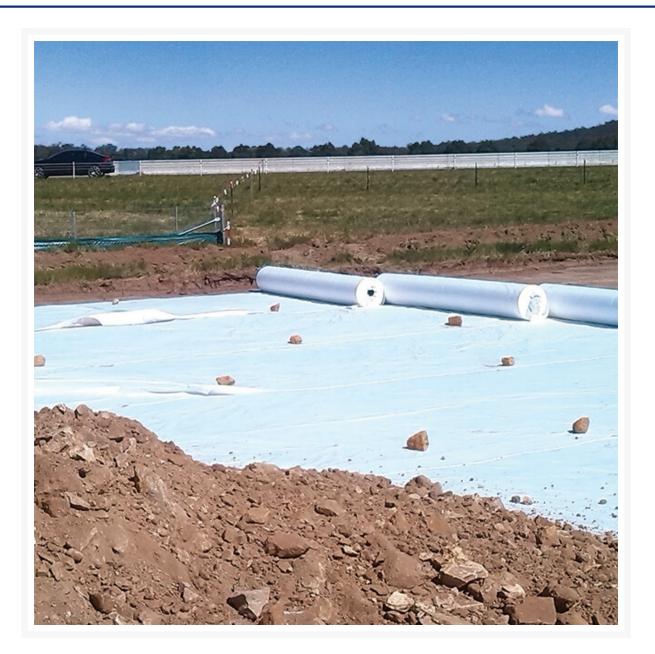

#### **Short Description**

mastaTEX™ non-woven Class E, 6m x 75m Roll. Material PET Filament, suitable for subgrade/subsoil separation, slope stabilisation and liner protection

#### Description

mastaTEX non-woven is a continuous filament geotextile made from highly durable virgin polyester fibres, which are resistant to all naturally occurring soil acids and alkalis. The textile is formed through needle punching in order to produce a product suitable for use in road & rail work, separation, drainage, protection and filtration works.

#### **Applications:**

- Pavement Stabilisation
- Subgrade/Subsoil Separation
- Slope Stabilisation
- Liner protection