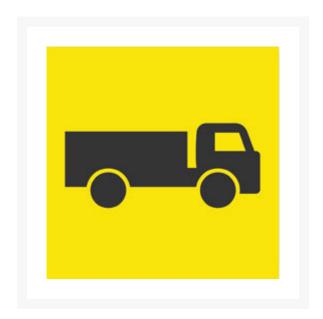

# TRUCK SYMBOL Multi Message Sign Corflute 600 x 600mm

### **Short Description**

Truck Symbol Sign - 600 x 600 Corflute, Class 1 for use in VIC & SA for Multi-Message Sign Frame

#### **Description**

 $600 \times 600$ mm Corflute Truck Symbol Multi-Message sign, Class 1 Reflective, VIC & SA approved. Traffic control and management systems like Multi-Message Signage enables you to mix and match your messages, warn road users of changes in traffic conditions, reduce speed and alert drivers of temporary hazards and dangers. Multi-Message Signs Systems are designed with a frame that holds two  $600 \times 600$ mm signs and one  $1200 \times 300$ mm sign.