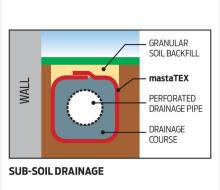

#### **Applications:**

- Pavement Stabilisation
- Subgrade/Subsoil Separation
- Slope Stabilisation
- Liner protection