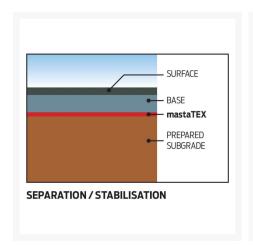

#### **Applications:**

- Pavement Stabilisation
- Subgrade/Subsoil Separation
- Slope Stabilisation
- Liner protection