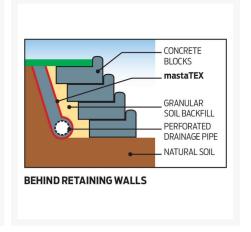

#### **Applications:**

- Pavement Stabilisation
- Subgrade/Subsoil Separation
- Slope Stabilisation
- Liner protection