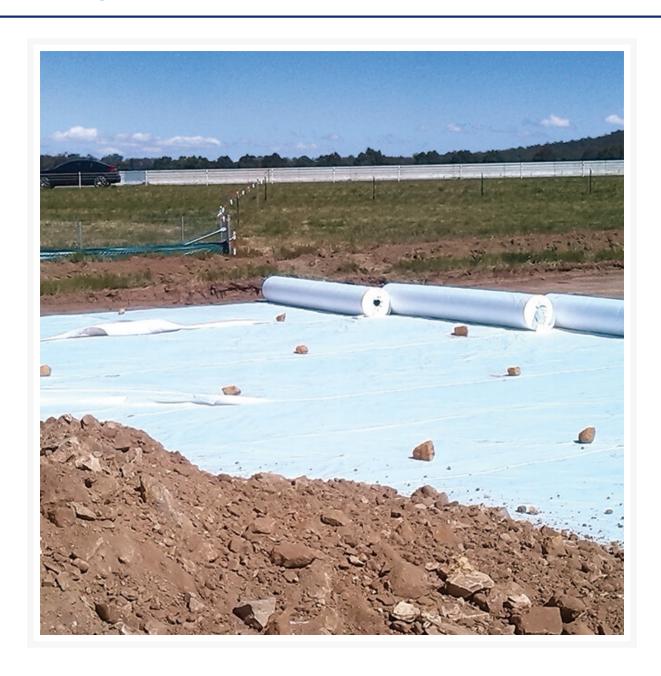

### **Short Description**

mastaTEX™ non-woven Class C, 6m x 150m roll with PET Filament for subgrade/subsoil separation, slope stabilisation and liner protection

#### **Applications:**

- Pavement Stabilisation
- Subgrade/Subsoil Separation
- Slope Stabilisation
- Liner protection