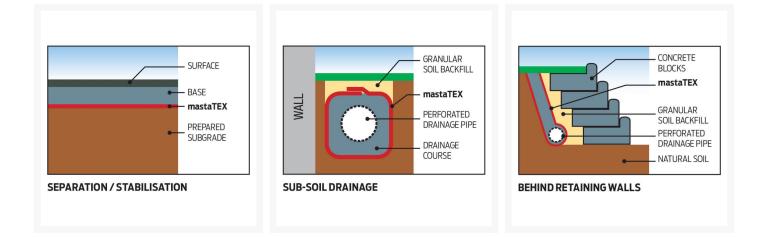

#### **Applications:**

- Pavement Stabilisation
- Subgrade/Subsoil Separation
- Slope Stabilisation
- Liner protection