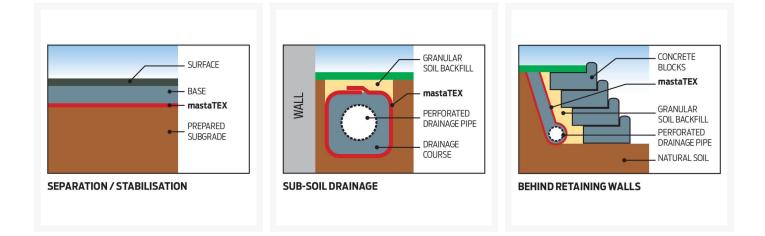

#### **Applications:**

- Pavement Stabilisation
- Subgrade/Subsoil Separation
- Slope Stabilisation
- Liner protection