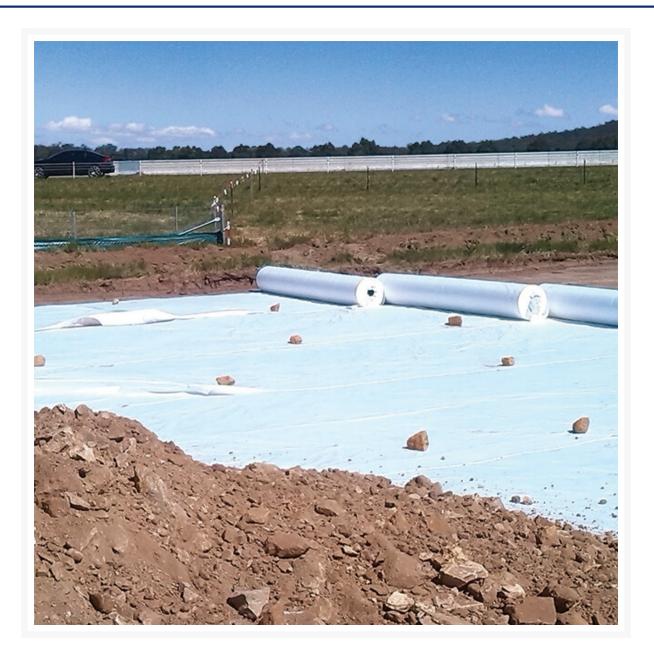

### **Short Description**

mastaTEX<sup>™</sup> non-woven Class B, 6m x 200m roll with PET Filament for subgrade/subsoil separation, slope stabilisation and liner protection

#### **Applications:**

- Pavement Stabilisation
- Subgrade/Subsoil Separation
- Slope Stabilisation
- Liner protection