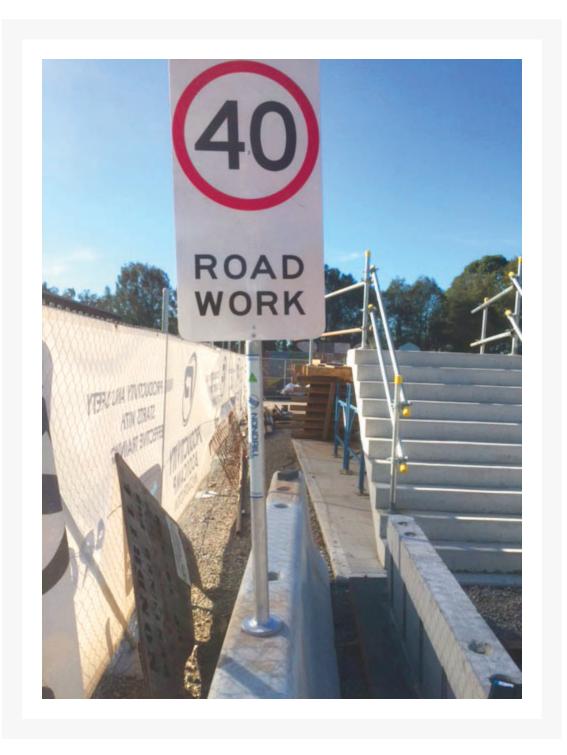

Road work speed restrictions are commonly used in conjunction with stop/slow bats, prepare to stop signs and other regulatory signage.

Signs that displays roadwork speed limits(R4-212) must remain in place whilst the restrictions apply and for the duration needed.