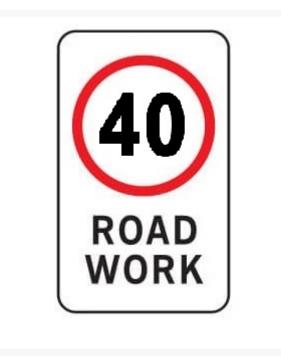

# **Short Description**

Regulatory road sign - 40 km/h speed limit Road Work sign. This sign displays an easy to recognise 40 in bold black text on a Class 1 reflective white background. The speed limit (40) is encapsulated in a red circle. Manufactured from durable, hard wearing aluminium, measuring 450 x 900mm in size.

#### Description

(R4-212) 40 Km/h Regulatory road and traffic control signage. This 40km speed disc sign is designed to advise motorists of the speed limit set in place.

Manufactured from weather resistant aluminum, this hard-wearing sign measures 900 x 450 mm.