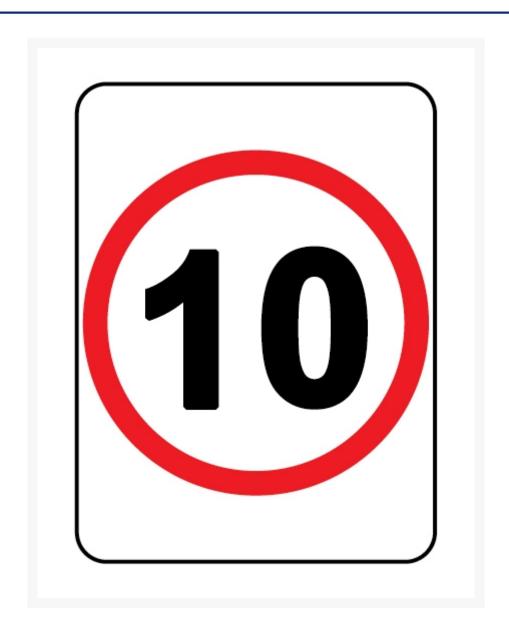

### **Short Description**

10 KM/h speed sign (R4-1A-10). Class 1, aluminium regulatory road sign measuring 450 x 600 mm.

### **Description**

10 KM/h Regulatory Road Sign (R4-1A-10). Class 1, Aluminium permanent road sign measuring 450 x 600 mm. Displaying black text inside a red circle on a white back ground.

Regulatory signs are used to inform motorists of mandatory traffic laws, regulations and requirements. Regulatory signs outline if the requirements apply at all times or during specified times and places. Located on streets and highways, the disregard of these signs will constitute an offence if violated.