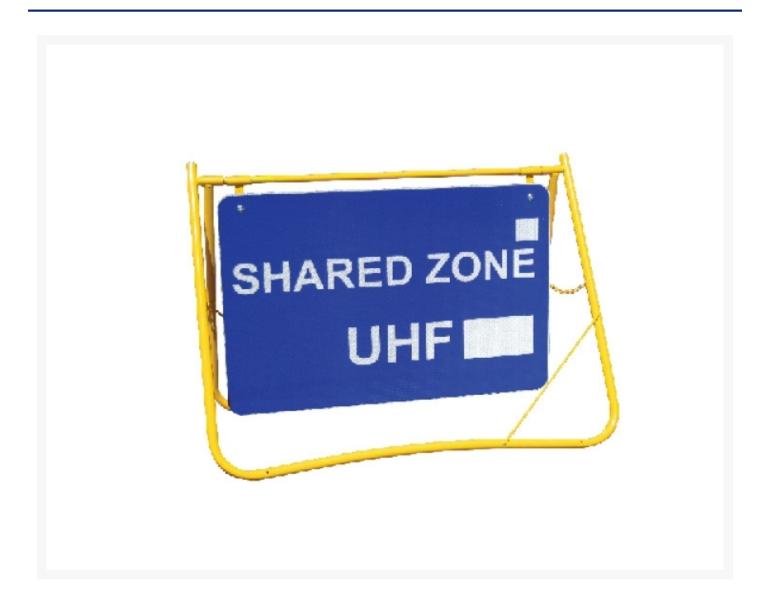

# Swing Stand Sign - Shared Zone UHF 900 x 600mm

## **Short Description**

Shared Zone Uhf, reflective Class 1 swing stand sign, 900 x 600mm

## **Description**

Swing Stands are easy to erect and compact to transport. Ideal for short term works. Stands and Signs are available single or double sided and come pre-assembled ready for use

Swing stands are supplied with 50mm clearance at bottom. Due to popular demand, swing stands with 200mm clearance are available if requested at time of order

#### **Additional Information**

| CODE            | KSST-SZUHFA  |
|-----------------|--------------|
| U.O.M           | Each         |
| Arrow Direction | No Arrow     |
| Material        | Metal        |
| Dimensions      | 900 x 600 mm |
| Width           | 900 mm       |
| Height          | 600 mm       |