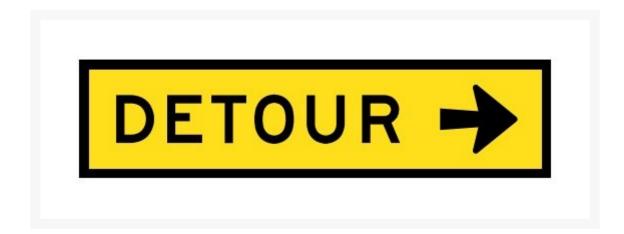

## **Short Description**

Detour Right 1200 x 300mm Aluminium class 1 reflective multi message sign for use in Queensland.

#### **Description**

This range of multi message signage is for use during temporary road works. Designed to meet with the Queensland guidelines for temporary traffic control.

Manufactured from durable and weather resistant aluminium with a class 1 reflective finish. This signage measures 1200 x 300 mm in size with the message Detour Right printed in bold back text on a bright yellow background.

measures  $1200 \times 300 \text{ mm}$  in size with the message Detour Right printed in bold back text on a bright yellow background.