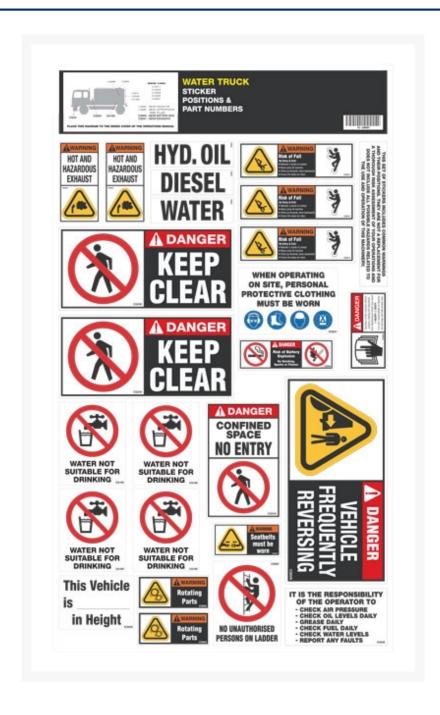

# **Water Truck Safety Stickers Sets**

### **Short Description**

Water truck machinery safety stickers, including danger and warning labels that relate to heavy vehicle and machinery.

## **Description**

Water Truck safety labels, designed to reduce injury, remove risks and control dangerous situations surrounding heavy vehicles.

Firstly, you need to be aware that under every cover and behind every guard there are moving parts. Moving parts on heavy vehicles and machinery can cause harm with little effort.

Safety Labels warn and highlight the danger and risks involved in these situations.

Safety labelling crush zones, pinch points and the dangers surrounding heavy machinery is very important.

This set of safety labels include danger labels for actions that could result in a fatality and warning labels for actions that can cause serious injury.