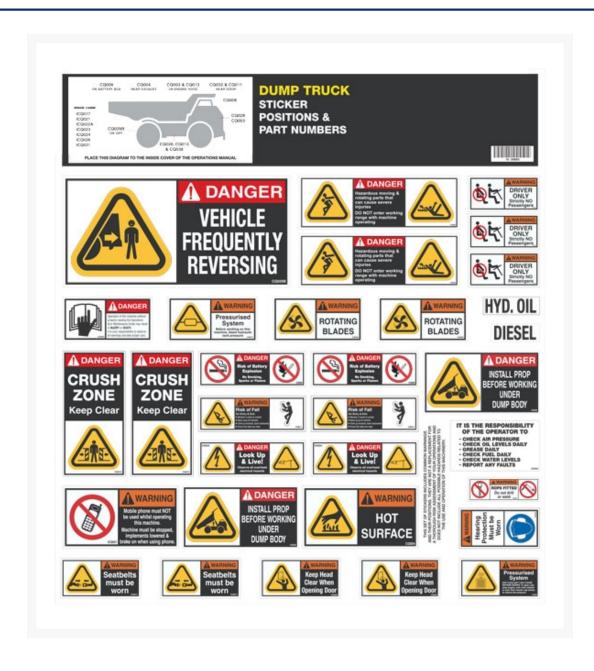

## **Description**

Safety labels help decrease injury, remove risk and control dangerous situations surrounding heavy machinery.

Firstly, you need to be aware that under every cover and behind every guard there are moving parts. These moving parts on heavy machinery can cause harm with little effort. Safety Labels warn and highlight the danger and risks involved in these situations.

Safety labelling crush zones, pinch points and the dangers surrounding articulated machinery are extremely important.

This set of safety labels include danger labels for actions that could result in a fatality and warning labels for actions that can cause serious injury.