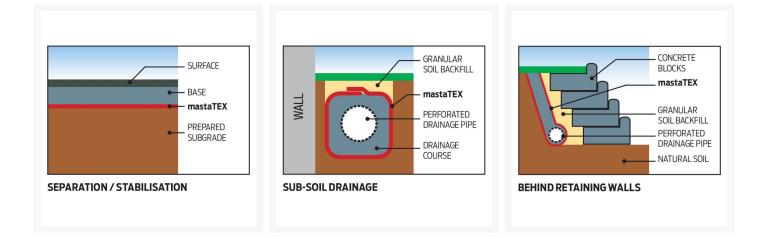

#### **Applications:**

- Pavement Stabilisation
- Subgrade/Subsoil Separation
- Slope Stabilisation
- Liner protection