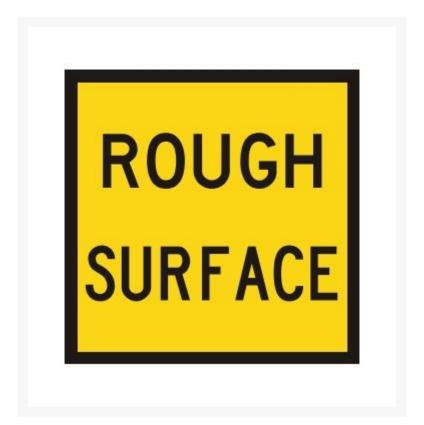

## **Short Description**

Rough Surface multi message sign measuring 600 x 600mm. Durable, lightweight class 1 reflective Corflute design. For use in Queensland as part of a multi-message sign system.

# **Description**

TC (QLD Traffic Control) series temporary road work sign to suit a multi-message sign frame. With the words rough surface in black text on yellow class 1 reflective background. This sign measures 600 x 600mm in dimension

The signs inform road users of a temporary rough surface approaching. Warning of potentially hazardous situations ahead.