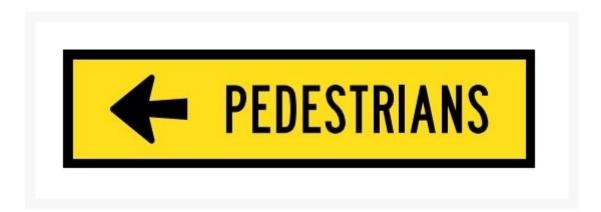

# Pedestrians Left - 1200 x 300 Aluminum Multi Message Sign

## **Short Description**

Pedestrians Left 1200 x 300mm Aluminium class 1 reflective multi message sign for use in Queensland.

### **Description**

This range of multi message signage is for use during temporary road works. Designed to meet with the Queensland guidelines for temporary traffic control.

Manufactured from durable and weather resistant aluminium with a class 1 reflective finish. This signage measures  $1200 \times 300 \text{ mm}$  in size with the message Pedestrians left printed in bold back text on a bright yellow background.