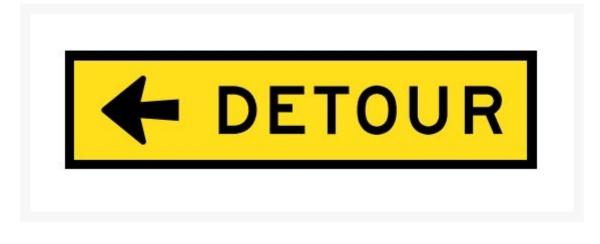

### **Short Description**

Detour Left 1200 x 300mm Corflute Class 1 reflective multi message sign for use in Queensland.

#### Description

This range of multi message signage is for use during temporary road works. Designed to meet with the Queensland guidelines for temporary traffic control.

Manufactured from durable and lightweight Corflute with a Class 1 reflective finish. This signage measures 1200 x 300 mm in size with the message Detour Left printed in bold back text on a bright yellow background.