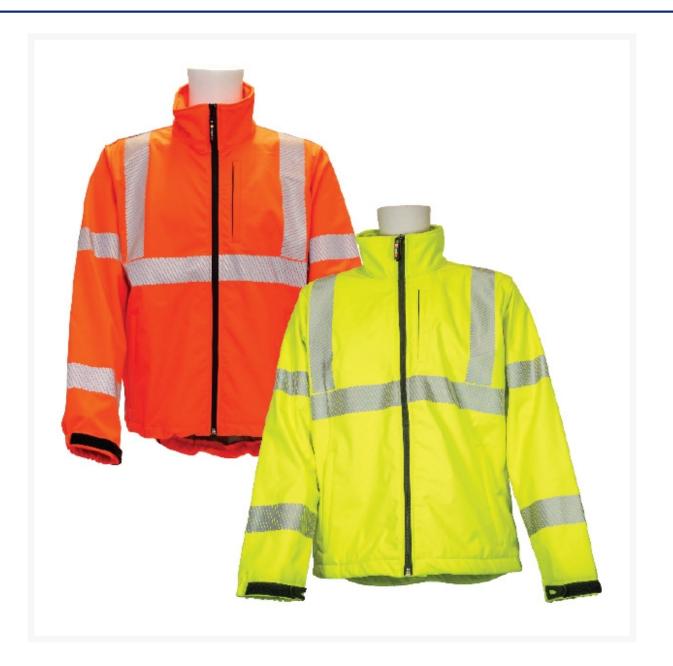

#### **Short Description**

Taped Soft Shell Jacket - Available in sizes: S - 5XL. Meets NSW Rail Standard. **Note: Yellow is available while stocks last.** 

#### Description

Taped Hi-Vis Soft Shell Jacket, available in sizes S to 5XL. This comfortable jacket is rated Class D/N for day and night use and meets NSW Rail Standards. It features X back taping pattern and H taping on the front with flexible 'flexi-tape'.

Made from polyester fabric bonded with 100 denier micro fleece inner, the outer shell is waterproof and it has a waterproof front zip closure with zip puller. An internal storm flap is also included along with two front zippered pocket, and a zippered pocket on left hand breast. Jacket features anti-soiling contrast colour inner collar.

#### Features:

- Sizes small to 5XL
- Hi visibility yellow and hi visibility orange
- Complies with Australian & New Zealand standards for high visibility material AS/NZS 1906.4:2010
- Complies with Australian & New Zealand standards for hi vis safety AS/NZS 4602.1:2011
- Complies with Australian & New Zealand standards forsun protection AS/NZS 4399:1996