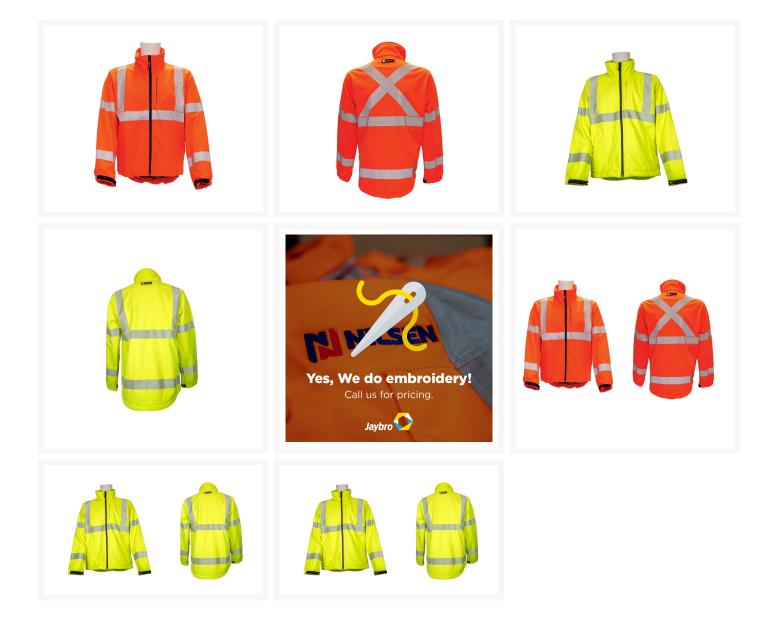

# **Product Images**

#### Description

Taped Hi-Vis Soft Shell Jacket, available in sizes S to 5XL. This comfortable jacket is rated Class D/N for day and night use and meets NSW Rail Standards. It features X back taping pattern and H taping on the front with flexible 'flexi-tape'.

Made from polyester fabric bonded with 100 denier micro fleece inner, the outer shell is waterproof and it has a waterproof front zip closure with zip puller. An internal storm flap is also included along with two front zippered pocket, and a zippered pocket on left hand breast. Jacket features anti-soiling contrast colour inner collar.