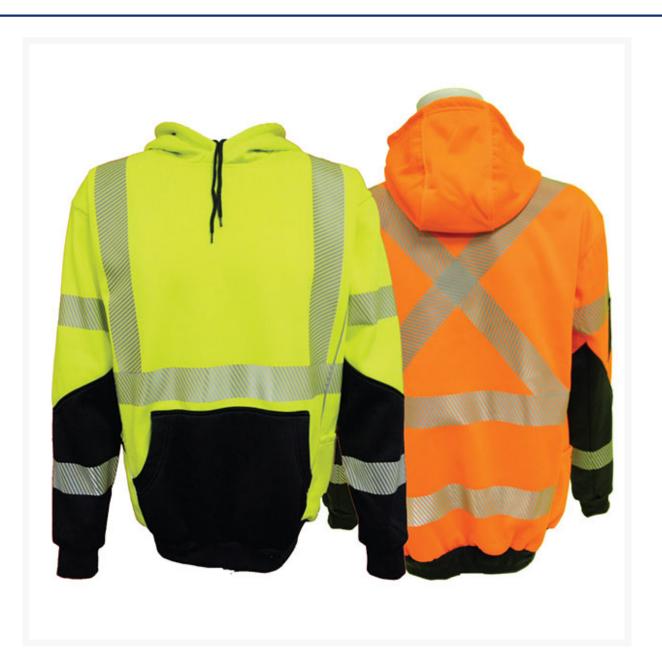

#### Description

Hi-Vis Draw Cord Hoodie with Reflective Tape in a cross back / H front pattern, with 2 additional strips on the tail. Available in sizes: S - 6XL. This soft comfortable jumper features a drawstring hoodie style neck and split hi-vis colour. It complies with Australian Standards for high visibility and sun protection.

- 100% polyester non pilling fleece fabric
- Soft mesh lined hood
- Reflective taped
- Class D safety garment
- Sizes S to 6XL
- Orange/Navy or Yellow/Navy
- Complies with Australian & New Zealand Standard AS/NZS 1906.4:201 for high visibility material
- Complies with Australian & New Zealand Standard AS/NZS 4399:1996 for sun protection