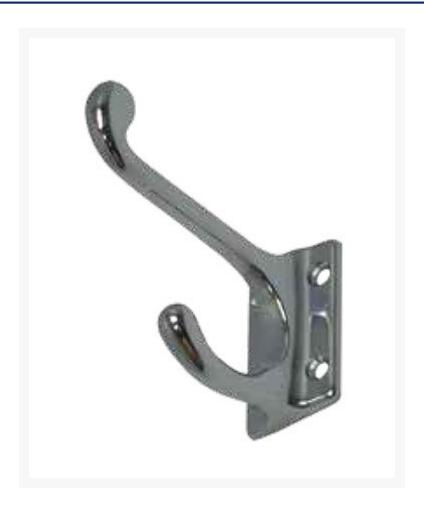

# **Short Description**

Stylish clothing hooks, designed with rounded ends to avoid catching and tearing. Ideal for use in offices, warehouses, onsite, in lunchrooms and bathrooms.

## **Description**

Stylish and modern coat and hat hooks, design to ensure items of apparel are neatly stored. These coat and hat hooks are ideal for storing PPE onsite. Mount near the entrances and exits to areas require PPE like hi-vis vests and hard hats.

These hooks are ideal for mounting in Lunchroom and washroom, ensuring employees can hang items of apparel quickly and neatly. These hooks come with pre-drilled mounting holes for quick and easy installation. Mount them individually on doors or in straight runs or walls, these versatile hooks can be arranged to suit your needs.