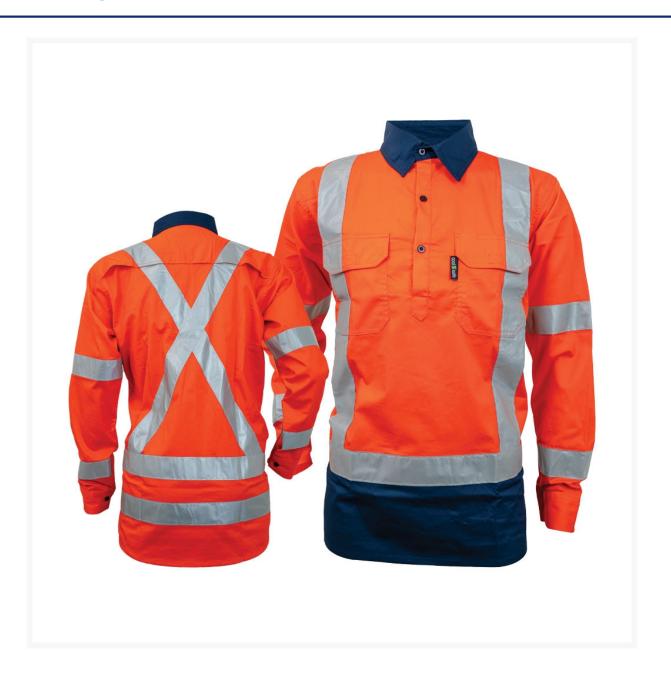

# Closed Front Long Sleeve Drill Shirt -Taped

#### **Short Description**

Sizes: S-6XL Colours: Orange/Navy

#### Description

100% cotton safety garment for Day/Night use. Orange/Navy closed front drill shirt available in sizes S - 6XL, Taped retroreflective X back.

- 155gsm Cotton
- Mesh inserts underarms
- Nil Shrinkage
- UPF +50 rating
- Coolsafe
- Closed Front
- Cotton Drill
- Long Sleeve
- Taped X Pattern

### **Additional Information**

| CODE              | D003TL-WP     |
|-------------------|---------------|
| U.O.M             | Each          |
| Number of Pockets | 2             |
| Fabric Weight     | 155gsm cotton |
| Colour            | Orange/Navy   |