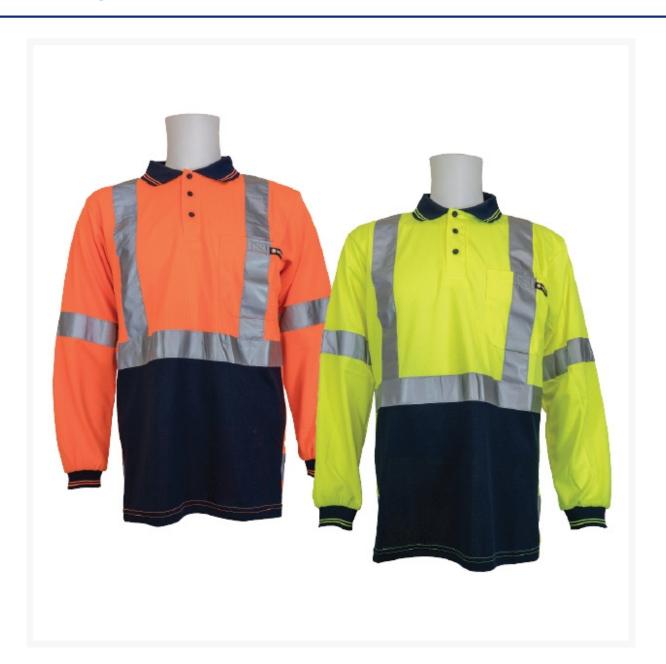

#### **Short Description**

Available in 2 colours, yellow/navy or orange/navy, in sizes S - 6XL. **Minimum order qty 10, printing and embroidery available.** 

#### Description

100% polyester long sleeve hi-vis reflective taped polo shirt. Keep cool with breathable moisture-wicking properties. Available in two tone yellow/navy and orange/navy with two reflective strips around the upper arms, harness style taping around the body and an extra strip across the tail of the shirt. Orange version features X back style and yellow version features harness back style..

- 175 gsm 100% polyester micromesh
- Breathable with moisture wicking properties
- Rib knit collar
- Breast pocket with pen section
- Sizes S to 6XL
- Meets NSW railway and track work standards
- Complies with Australian & New Zealand standards for high visibility material AS/NZS 1906.4:2010
- Complies with Australian & New Zealand standards for sun protection AS/NZS 4399:1996