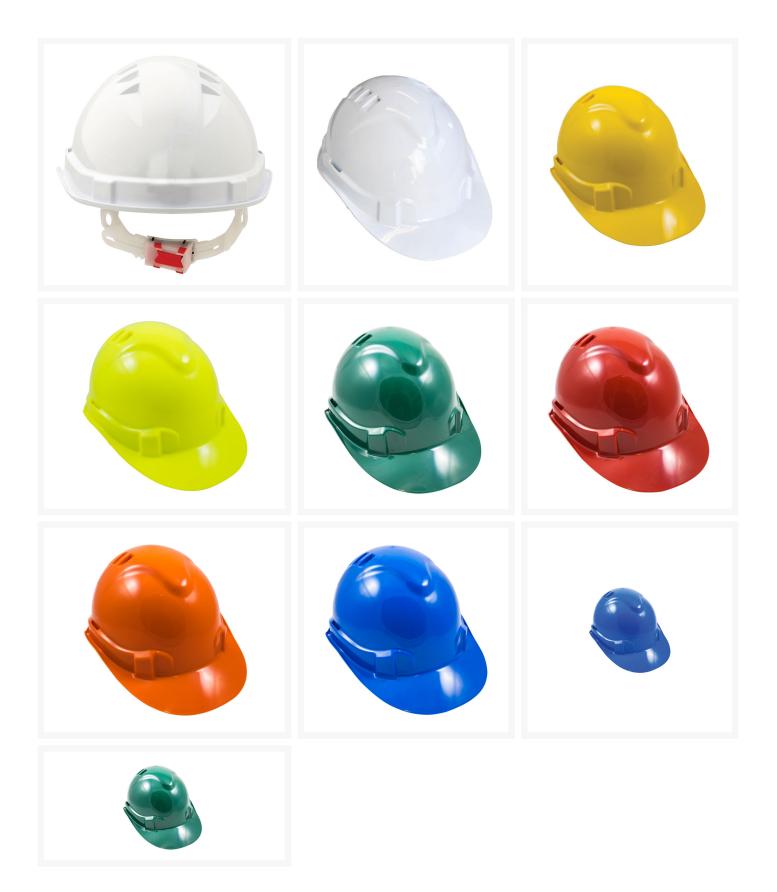

## **Product Images**

# **Short Description**

Premium vented hard hat, available in White, Blue, Fluoro Yellow, Green, Orange, Dark Red, and Yellow. With a six point push lock harness, it is easy to adjust for wearer comfort. **Do you know when to replace your hard hat? Take a look at our article on safety helmet expiry dates.** 

Approved to Australian Standards, this hard hat is an essential item for any building area, construction site, workplace, factory, roadwork or civil application.

Premium vented hard hats are available in a range of colours: Blue, Fluoro Yellow, Green, Orange, Dark Red, White, Yellow.

#### **Features:**

- Lightweight, durable ABS shell
- 6 air vents for increased air circulation & comfort
- 6 point pushlock harness
- Sweatband prevents perspiration build-up
- Extended peak for added protection
- Edge gutter to deflect rain
- Colours: Blue, Fluoro Yellow, Green, Orange, Dark Red, White, Yellow

#### **Product Options**

| Colour: | Blue          |
|---------|---------------|
|         | Green         |
|         | Orange        |
|         | Red           |
|         | White         |
|         | Yellow        |
|         | Fluoro Yellow |