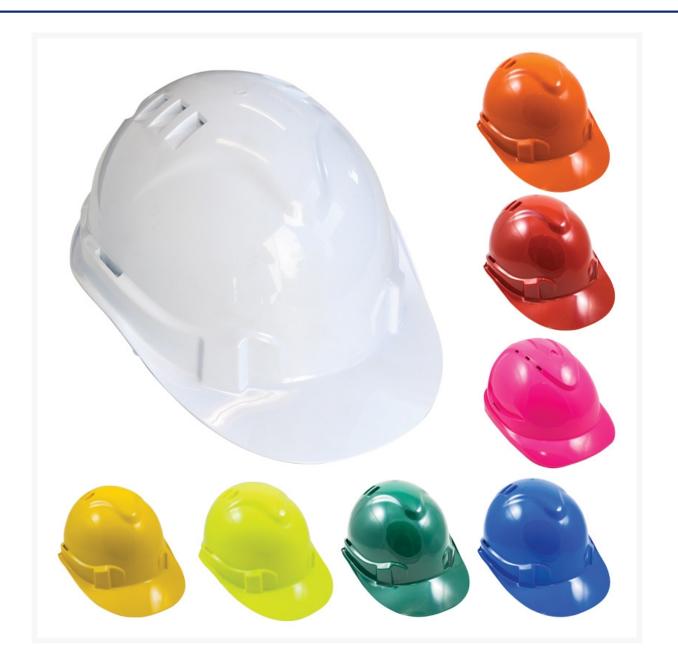

# **Short Description**

Premium vented hard hat, available in White, Blue, Fluoro Yellow, Green, Orange, Dark Red, and Yellow. With a six point push lock harness, it is easy to adjust for wearer comfort. **Do you know when to replace your hard hat? Take a look at our article on safety helmet expiry dates.** 

Approved to Australian Standards, this hard hat is an essential item for any building area, construction site, workplace, factory, roadwork or civil application.

Premium vented hard hats are available in a range of colours: Blue, Fluoro Yellow, Green, Orange, Dark Red, White, Yellow.

#### **Features:**

- Lightweight, durable ABS shell
- 6 air vents for increased air circulation & comfort
- 6 point pushlock harness
- Sweatband prevents perspiration build-up
- Extended peak for added protection
- Edge gutter to deflect rain
- Colours: Blue, Fluoro Yellow, Green, Orange, Dark Red, White, Yellow

#### **Product Options**

| Colour: | Blue          |
|---------|---------------|
|         | Green         |
|         | Orange        |
|         | Red           |
|         | White         |
|         | Yellow        |
|         | Fluoro Yellow |