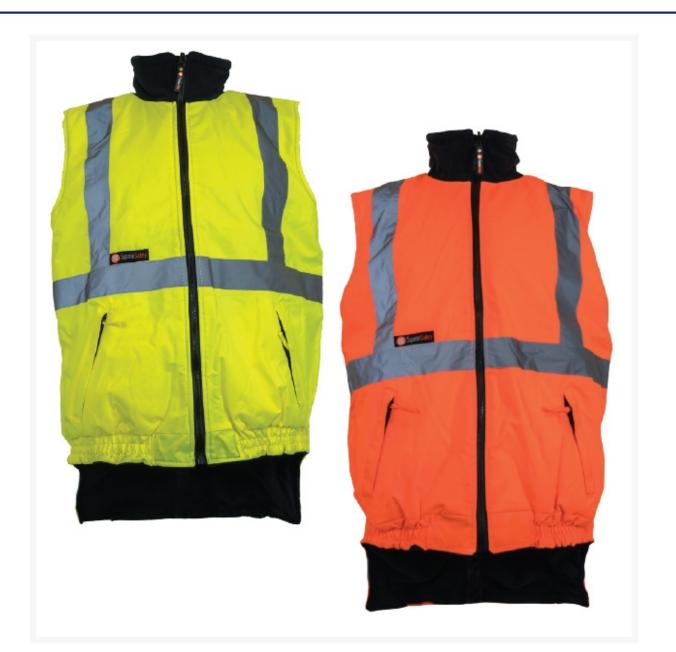

#### **Short Description**

Reversible fluoro fleece vest. Available in Orange/Navy & Yellow/Navy, Sizes Small to 6XL. Meets NSW Rail & Track Standard.

#### Description

Reversible hi-vis padded vest with reflective tape. Choose from high visibility orange or yellow with a navy polar fleece inner lining. This comfortable vest is fully lined making it warm and comfortable. Available in sizes from S to 6XL

- Class D/N for day and night use
- Warm and wind proof
- Meets NSW Rail and Track Standards
- Fully reversible
- Yellow/Navy or Orange/Navy
- Features X back pattern taping on the orange version, and H back taping on the yellow version
- Front zip pockets and zip closure
- Soft fleece funnel neck
- Elastic waist for extra warmth