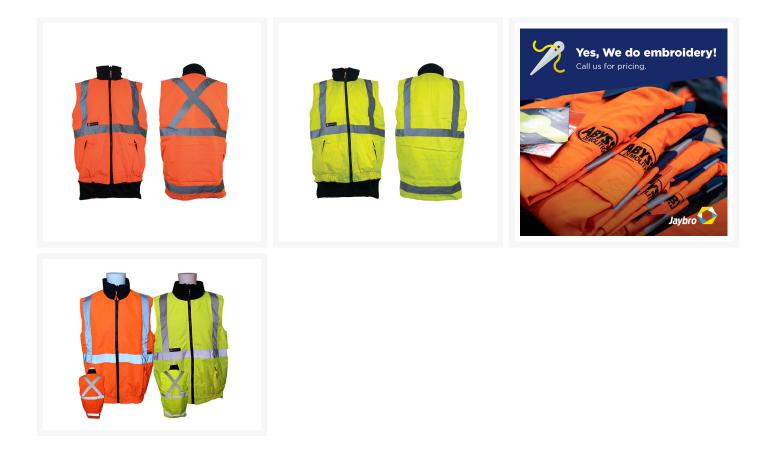

- Class D/N for day and night use
- Warm and wind proof
- Meets NSW Rail and Track Standards
- Fully reversible
- Yellow/Navy or Orange/Navy
- Features X back pattern taping on the orange version, and H back taping on the yellow version
- Front zip pockets and zip closure
- Soft fleece funnel neck
- Elastic waist for extra warmth