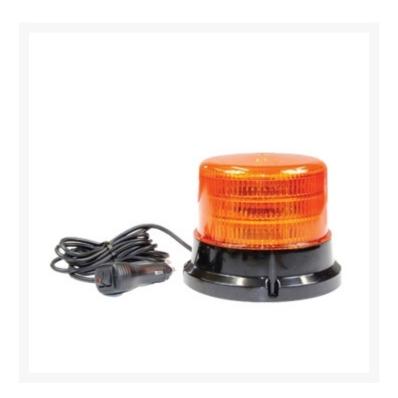

# **Amber 12V LED Magnetic Beacon**

## **Description**

This magnetic beacon offers 12V connection via a cigarette lighter / Merit plug. Its magnetic base makes it easy to fix to the roof of your vehicle and simply store it away when not in use.

A high visibility LED strobe light and amber polycarbonate lens provides high visibility in daylight, at night, or during rain or foggy conditions on site. The strong magnetic base will stay put and ensure the light does not

slip or move in transit. An in built control switch in the lighter connection enables you to change the strobe effect to different flash patterns.

Compatible with all those vehicles equipped with a 12-24V volt cigarette adapter. Great for site and construction vehicles, trucks, forklifts, dozers, excavators and more. The housing is made from durable shatter resistant polycarbonate and is crystal cut for maxmium brightness and visibility.

#### **Features:**

- Amber LED flashing beacon
- Uses 12 / 24 Volt cigarette lighter power
- Magnetic base
- Changeable flash patterns