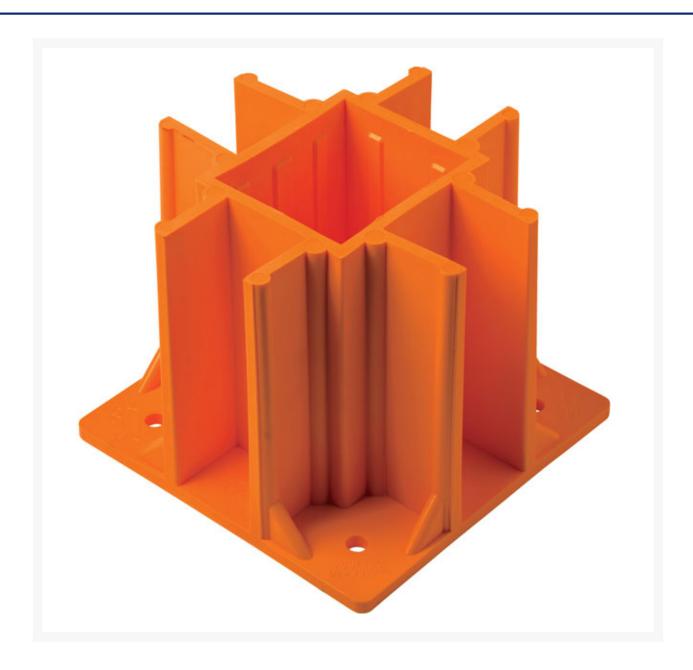

#### **Short Description**

Safety Base - Bright orange temporary handrail socket for temporary hand rail support on site.

### **Description**

The Safety Base™ is a super strong temporary handrail base for use on domestic and commercial building sites. The body of the safety handrail base is made of 6 mm thick polyurethane plastic so it is lightweight yet strong.

- Australian designed, manufactured and owned
- Meets Australian and New Zealand Standards AS/NZ 4994.1 2009 Temporary Edge Protection
- Measures 90 mm x 90 mm
- Toeboard measures 20 mm thick
- Base plate measures 8 mm thick, with 4 x 10 mm holes
- Colour: Bright orange
- Available in boxes of 6 or 12 units