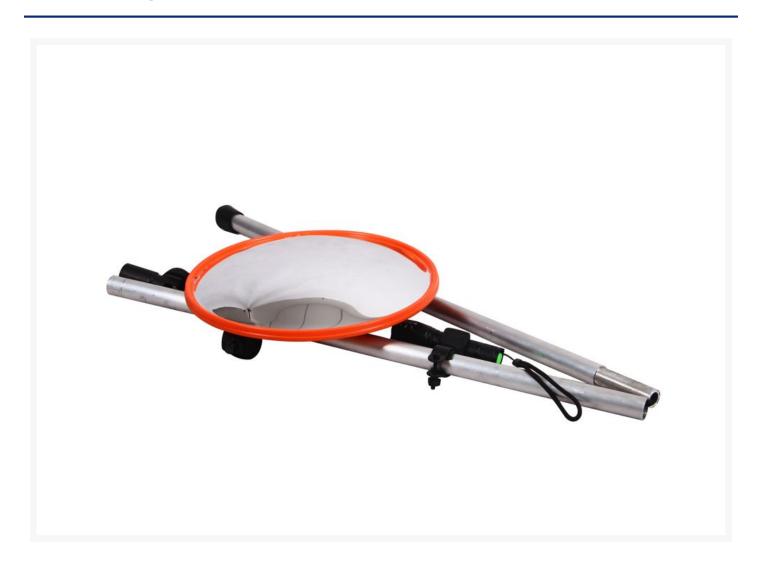

#### **Short Description**

Inspection Mirror 300mm with Handle & Carry Bag

#### Description

The Heavy Duty Inspection Mirror has a 140cm collapsible handle. The mirror back is made from ACM (Aluminium Composite Material) which is lightweight, durable and will not rust and also includes a nylon protection bag for storage. Ideal for heavy machinery checks, vehicle inspection, bomb inspection, container checks, military, police and other security applications.

- Includes the LED light and bag
- Mirror size: 30cm