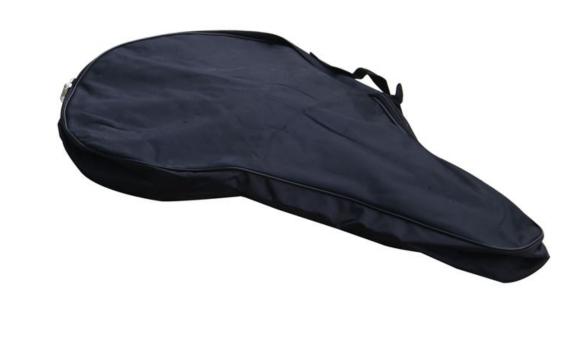

#### Description

The Heavy Duty Inspection Mirror has a 140cm collapsible handle. The mirror back is made from ACM (Aluminium Composite Material) which is lightweight, durable and will not rust and also includes a nylon protection bag for storage. Ideal for heavy machinery checks, vehicle inspection, bomb inspection, container checks, military, police and other security applications.