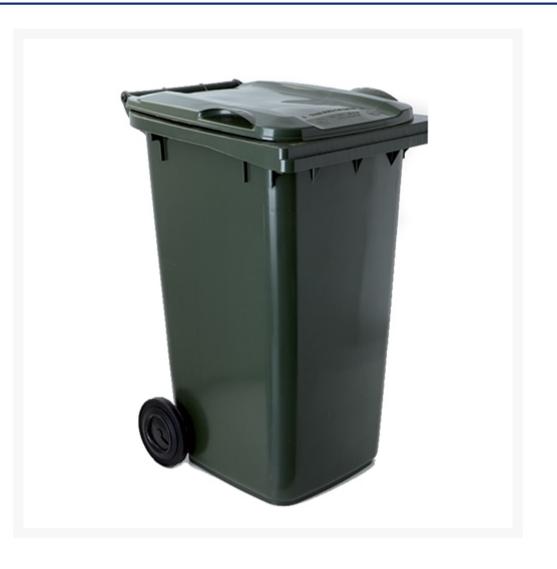

## **Short Description**

Dark green 240 litre wheelie bin. Ideal for general site clean up.

### Description

This green wheelie bin has a 240 litre capacity and is the perfect for numerous uses including waste, materials handling, spill kit storage and commercial waste control. A functional and strong container that is easy to move, durable, and UV stabilised for long term usage and lifespan. Durable handles and wheels ensure it can stand up to the rigors of on site use. The big 240 litre capacity holds plenty of supplies or rubbish.