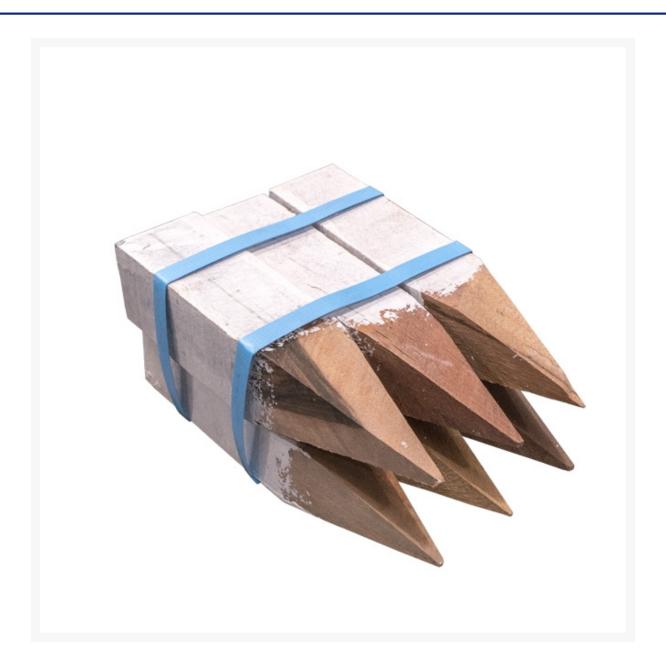

# Painted Hardwood Surveyors Dumpy Peg 50 x 50 x 230mm

### **Description**

Indicator survey pegs or surveyors pegs are ideal for ground marking and a range of other civil and construction projects. Essential for surveyors, concreters, landscapers and more, they provide an easy and environmentally friendly way to set out areas and boundaries. These dumpy pegs are painted for better visibility in the field. Unpainted versions are also available from Jaybro.

They are available in various lengths from 230mm long to 1200mm long. Minimum order quantity 24 stakes.

- Imported Hardwood
- Size: 50 x 50 x 230mm Painted
- Sold in packs of 24
- Weight: approximately 7.2kg per pack
- Pallet Qty: 2520 stakes