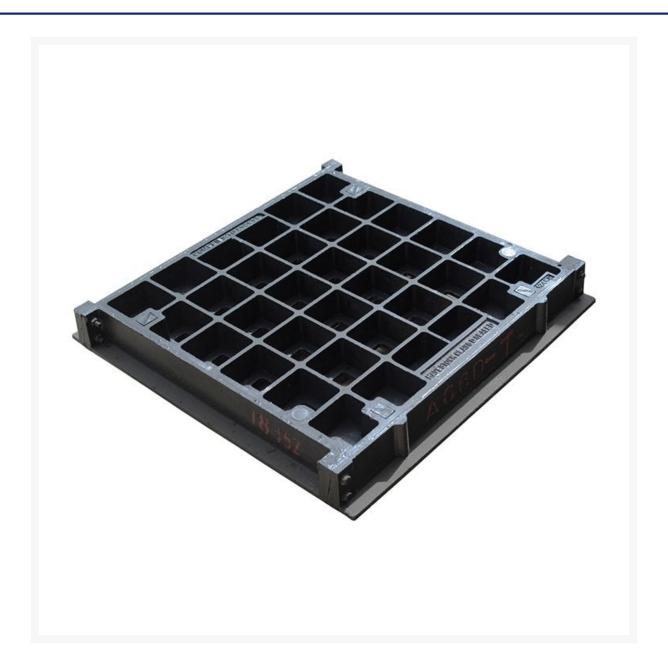

### **Short Description**

1200x1200mm Class B Ductile Iron Infill Cover and Frame

## **Description**

Commonly used for junction pits and onsite detention tanks the range of infill covers are designed to allow access for maintenance. The frame is designed to be cast into concrete slab in the tank or above the pit and the cover is filled with concrete making the pit or tank sealed for gas, air and water. Manufactured and tested to meet AS3996.2006 this range of covers are available Class D and Class B.

#### **Features**

- Class B Light Duty
- Tested to AS3996.2006
- Bolt down
- Gas, Air and Water Tight
- Nominal Wheel Loading 2670kg