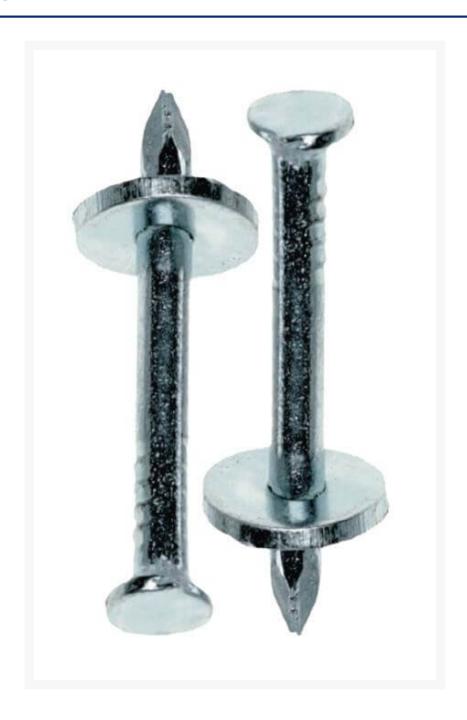

### **Short Description**

Mickey Pins 25mm - Box of 500

#### **Description**

Mickey Pins 25mm are a one-of-a-kind masonry nail with washer for use in concrete and brickwork. The washer creates a wider surface area, minimising tear-out, and the reinforced steel shank is meant to penetrate hard surfaces. Mickey pins are great for securing sheet material, expansion joints, water stops, and other masonry components to masonry substrates.