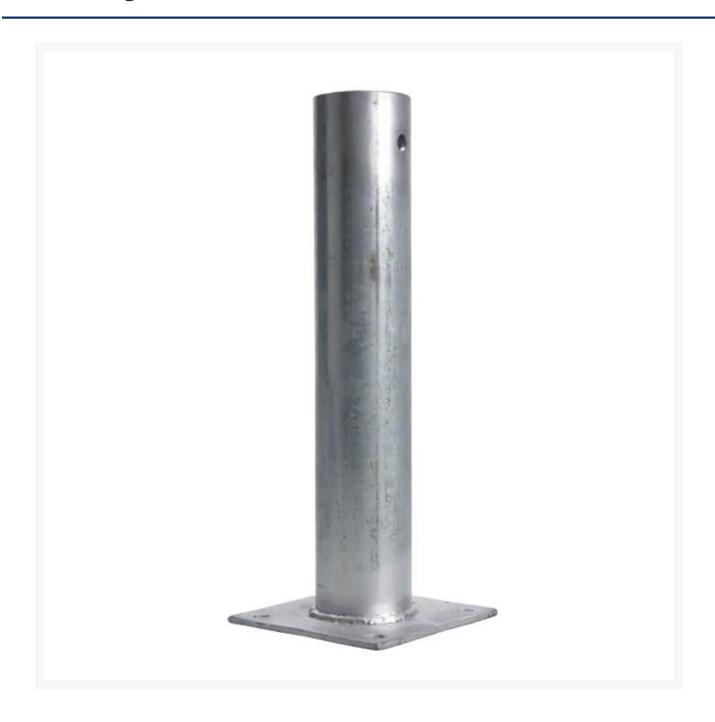

## **Short Description**

250mm Socket Sleeve with Base Plate. Features M12 bolt holes.

## **Description**

Socket sleeve with base plate, suitable for use with 50mm NB posts.

• Overall dimensions: 130mm x 130mm

Hole centres: 90mm x 90mm
Bolt hole diameter: 13mm
Plate thickness: 5mm

• Drill four holes directly into concrete, using your choice of self-locking bolts.