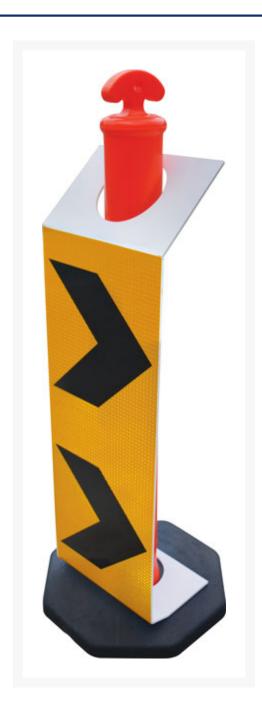

### **Short Description**

Corflute Bollard Chevron, Class 1 Reflective material. Fits over T-top plastic bollards via pre-cut holes.

### **Description**

This simple and lightweight fluted plastic chevron sign can be easily slipped over the top of our t-top bollards to provide extra definition and visibility. With pre-cut holes it is easy to simply slide over the bollard. The chevron sign is made from Class 1 Reflective material for excellent reflectivity.

#### **Features:**

- Easy to use chevron simply slip over T Top Bollard
- Pre-cut holes