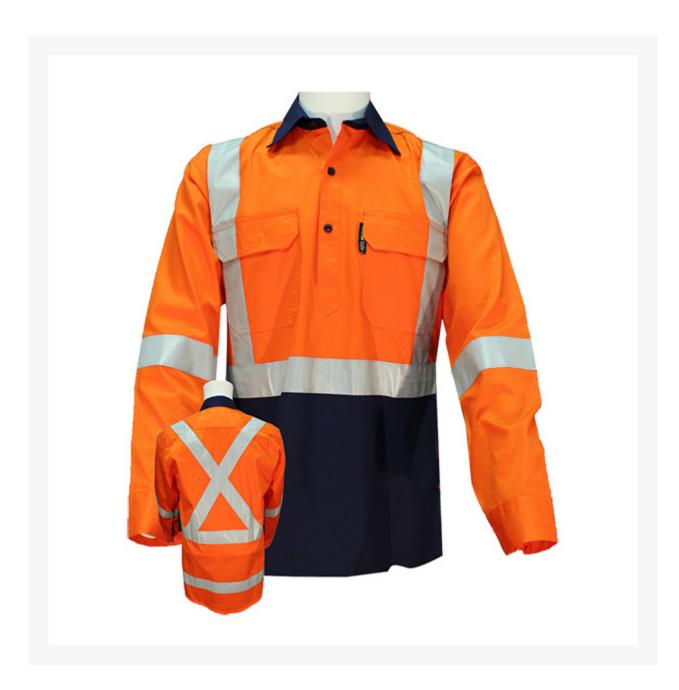

# **Short Description**

Closed Front Long Sleeve Drill Shirt -Taped XL Orange/Navy

### **Description**

100% cotton safety garment for Day/Night use. Orange/Navy closed front drill shirt available in sizes S - 6XL, Taped retroreflective X back.

- 155gsm Cotton
- Mesh inserts underarms
- Nil Shrinkage

- UPF +50 rating
- Coolsafe
- Closed Front
- Cotton Drill
- Long Sleeve
- Taped X Pattern