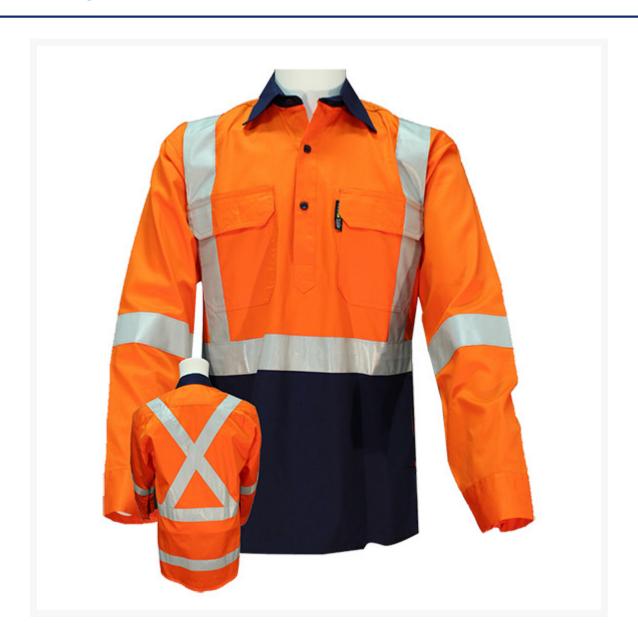

# **Short Description**

Closed Front Long Sleeve Drill Shirt -Taped XL Orange/Navy

### **Description**

100% cotton safety garment for Day/Night use. Orange/Navy closed front drill shirt available in sizes S - 6XL, Taped retroreflective X back.

- 155gsm Cotton
- Mesh inserts underarms
- Nil Shrinkage

- UPF +50 rating
- Coolsafe
- Closed Front
- Cotton Drill
- Long Sleeve
- Taped X Pattern