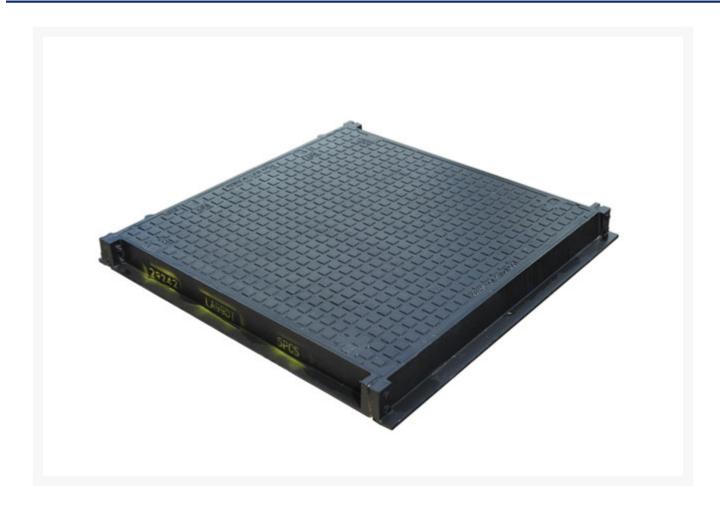

# Ductile Iron Cover & Frame 900 x 600 mm Class D

## **Short Description**

900x600mm Class D Ductile Iron Solid Cover and Frame

### **Description**

Commonly used to seal electricity pits as well as storm water pits and onsite detention tanks the range of Solid covers are designed to allow access for maintenance. The frame is designed to be cast into concrete slab in the tank or above the pit and the cover is filled with concrete making the pit or tank sealed for gas, air and water. Manufactured and tested to meet AS3996.2006 this range of covers are available Class D and Class B.