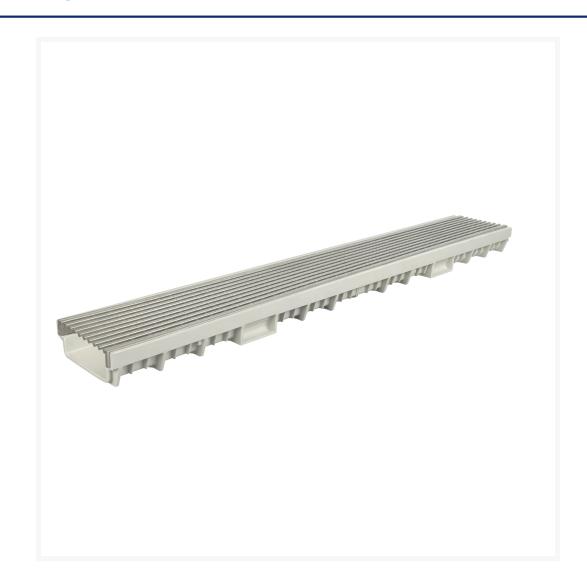

# Mearin Plus F100 100mm GRP shallow channel 55mm deep C/W SS heelguard grate (HM3/5) Class B, 304SS, CLIPFIX

### **Short Description**

Mearin Plus F100 100mm GRP shallow channel 55mm deep C/W SS heelguard grate (HM3/5) Class B, 304SS, CLIPFIX

### **Description**

The Mearin Plus shallow channel is a lightweight, durable, and easy-to-install drainage channel that is ideal for use in areas with limited ground clearance. It is made of GRP (glass-reinforced plastic), which is resistant to chemicals, salt, and oils. The ductile iron Class D heelguard grate provides a sleek black finish, while the Clipfix system makes it easy to install and remove the grate. Features • Shallow depth for area's where construction clearance is limited • Made from lightweight and durable GRP material • Class D grate to AS3996-2019 • Versatile for a variety of applications • Excellent value for money Benefits • Easy to install and maintain • Strong and durable • Eco-friendly • Corrosion resistant channel • Excellent value for money Applications • Car Parks • Warehouse & Industrial sites • Driveways • Train Stations • Other Areas where construction clearance is limited

# **Additional Information**

| CODE          | ACP-140740K4             |
|---------------|--------------------------|
| U.O.M         | Each                     |
| Material      | Glass Reinforced Plastic |
| Channel Depth | 55mm                     |
| Channel Width | 100mm                    |
| Swatch        | no_selection             |