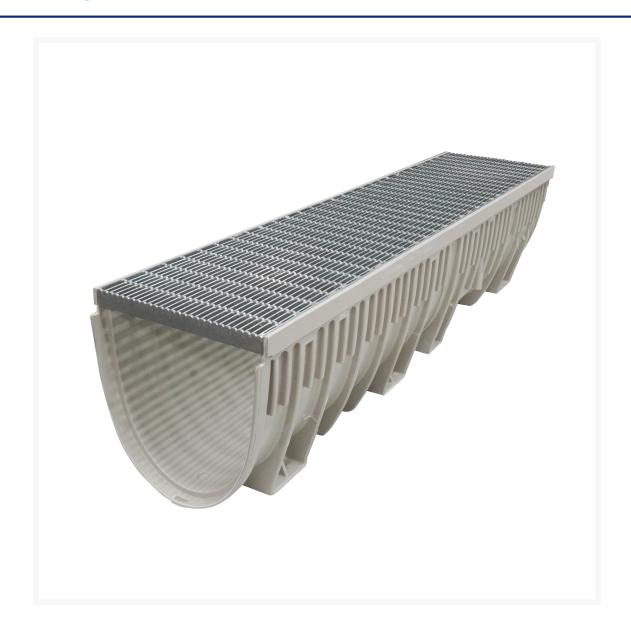

# Mearin Plus 200 GRP Channel 242mm Deep C/W Galvanised Heelguard Grate Class B Clipfix

#### **Short Description**

Mearin Plus 200 GRP Channel 242mm Deep C/W ductile iron heelguard grate, class D, CLIPFIX

## **Description**

The Mearin Plus channel is a lightweight, durable, and easy-to-install drainage channel that is ideal for use in areas with limited ground clearance. It is made of GRP (glass-reinforced plastic), which is resistant to chemicals, salt, and oils. The Class B Galvanised heelguard grate provides a high level of safety, while the Clipfix system makes it easy to install and remove the grate. Features Made from lightweight and durable GRP material Class B grate to AS3996-2019 Versatile for a variety of applications Excellent value for money Benefits: Easy to install and maintain Strong and durable Eco-friendly Corrosion resistant channel Excellent value for money Applications Car Parks Patio's Driveways Train Stations