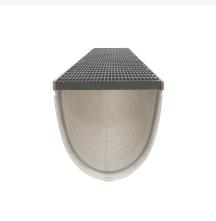

# Mearin Plus 200 GRP Channel 242mm Deep C/W Galvanised Heelguard Grate Class B Clipfix

#### **Short Description**

Mearin Plus 200 GRP Channel 242mm Deep C/W ductile iron heelguard grate, class D, CLIPFIX

## **Description**

The Mearin Plus channel is a lightweight, durable, and easy-to-install drainage channel that is ideal for use in areas with limited ground clearance. It is made of GRP (glass-reinforced plastic), which is resistant to chemicals, salt, and oils. The Class B Galvanised heelguard grate provides a high level of safety, while the Clipfix system makes it easy to install and remove the grate. Features Made from lightweight and durable GRP material Class B grate to AS3996-2019 Versatile for a variety of applications Excellent value for money Benefits: Easy to install and maintain Strong and durable Eco-friendly Corrosion resistant channel Excellent value for money Applications Car Parks Patio's Driveways Train Stations