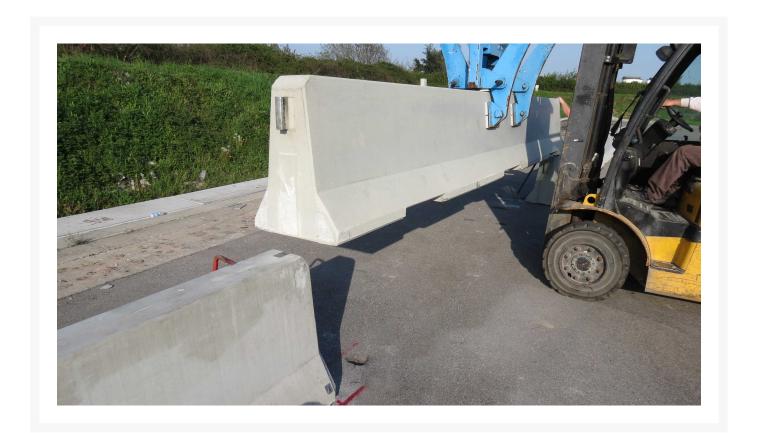

### **Product Images**

### **Short Description**

DB80 T150S: The DeltaBloc T150 is the first TL3/TL4 rated F shape barrier in the Australian and New Zealand market.

#### DB80 T150S

The T150 Barrier incorporates male & female connections meaning no need for external parts. Unique coupling system ensures fast & efficient installation - no bolting of joining plates required.