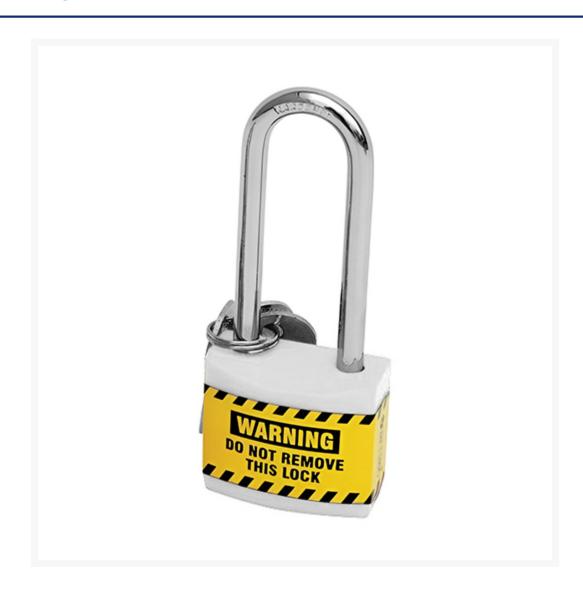

### **Short Description**

Safety padlock - lightweight white isolation lock (non-key retaining)

#### **Description**

These durable and light weight white isolation locks are ideal for LOTO lockout tagout applications and isolating equipment. Printed with the text WARNING DO NOT REMOVE THIS LOCK, they feature a non conductive xenoy plastic resin body.

- Durable, lightweight, non-conductive Xenoy lock body.
- white for good visibility on site other colours available