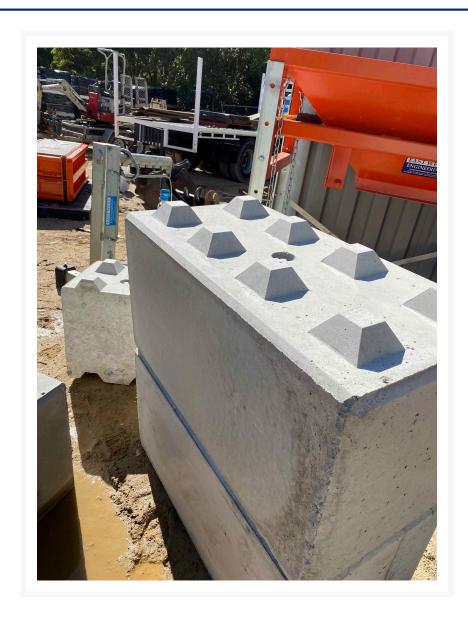

## **Short Description**

Precast Concrete Block - 1200x600x600mm

**NSW Exclusive**: Available only in New South Wales region!

#### **Description**

Introducing our new line of precast concrete blocks, meticulously designed to offer unmatched versatility, durability, and ease of use.

These blocks are engineered to excel in a wide array of applications:

- Permanent structures
- Retaining walls
- Storage bays
- Material segregation
- Counterweights

Featuring a 2.5-ton foot anchor, these blocks ensure safe lifting using swift lift technology. Additionally, our 1-ton blocks can be customized with fork pockets and flat tops as per your requirements.