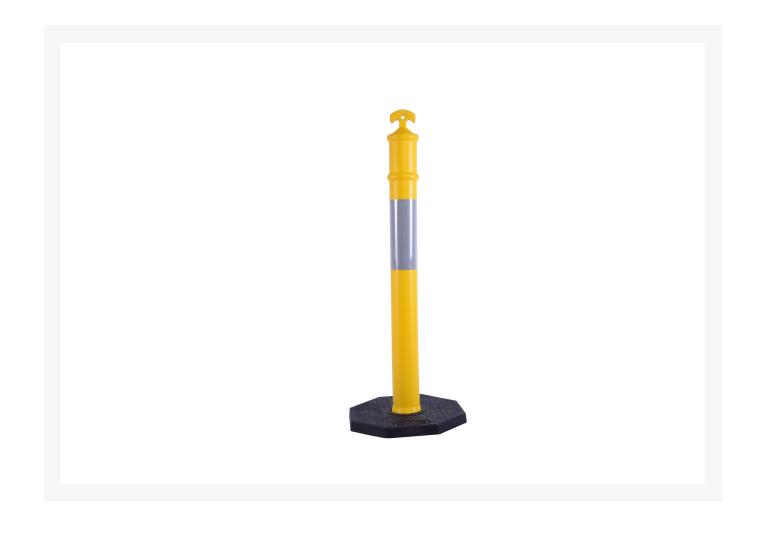

### **Short Description**

1150 mm T-top bollard. A fluorescent Yellow bollard with reflective bands to increase visibility. Jaybro's T-top bollards are the barrier of choice for construction contractors and traffic controllers. **Note the T-top bollard needs to be paired with a base - our 6kg base and 8kg base are sold separately.** 

### Description

T-Top bollards with reflective tape are commonly used to direct vehicle and pedestrian traffic and mark out unsafe work areas on site. A durable polyethylene moulded bollard, it is designed for harsh Australian & New Zealand work zones, construction sites and civil projects.

Perfect for cordoning off no-go areas, creating exclusion zones and controlling traffic with the addition of barrier tape, safety flagging, and plastic chain.

T Top bollards remain in place with the support of either a 6 kg or 8 kg base. Note that bases are sold separately and additional bases are recommended for windy and high traffic areas. Jaybro's T-top bollards are the perfect traffic control bollard for civil roadworks and construction projects.

A two-piece design means you're able to add more weight when required. Removing the weighted base makes installing and uninstalling a breeze.

- 1150mm high
- High visibility orange with reflective tape
- Tough polyethylene construction
- Heavyweight rubber base
- Bases available in 6kg or 8kg (sold separately)
- Add more bases for high wind areas