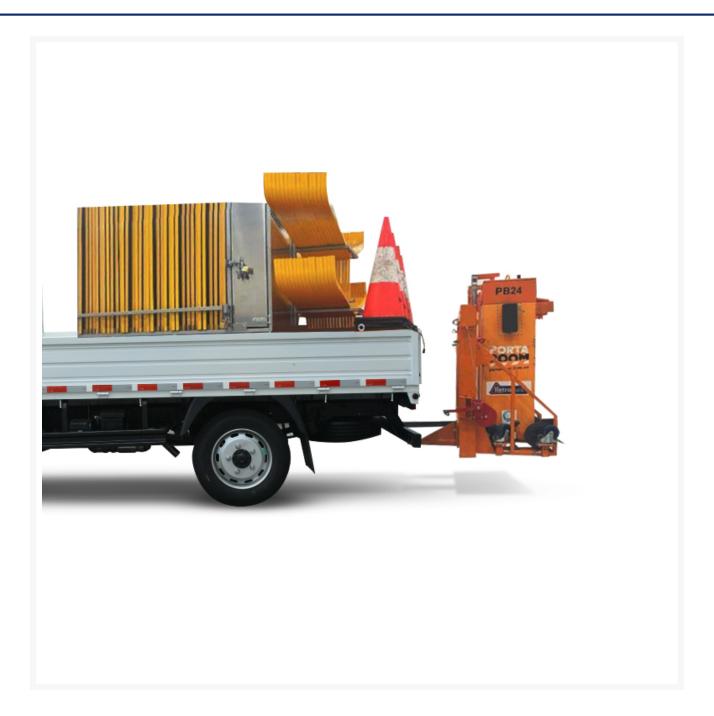

### **Short Description**

Versatile, interchangeable transport solution. Makes Transporting PORTABOOM units easy, efficient and safe.

The PORTABOOM TowbarPOD gives you the choise of transporting up to two units on any vehicle.

### Features of the PORTABOOM PB TowbarPOD

- Fasy wind manual winch operated platform (no electrical components) enables quick & easy loading and unloading of PORTABOOM Units
- Accommodates up to 2 x PORTABOOM Units
- The PB TowbarPOD is interchangeable. It can be installed on any ute dual or single cab, traffic control Utes and/or trucks
- Economical, low cost solution. Roll On/Roll Off
- Quick, easy, Safe