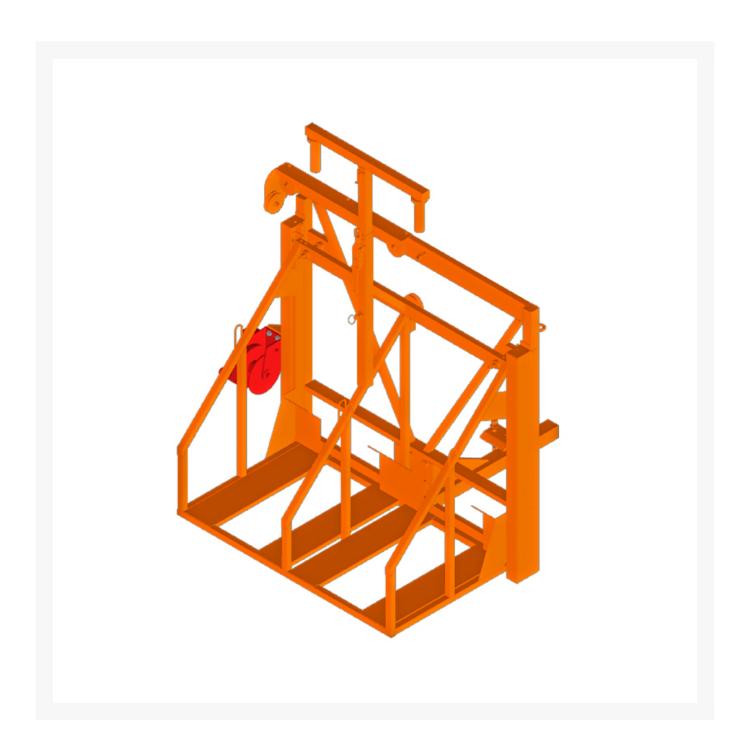

### Features of the PORTABOOM PB TowbarPOD

- Fasy wind manual winch operated platform (no electrical components) enables quick & easy loading and unloading of PORTABOOM Units
- Accommodates up to 2 x PORTABOOM Units
- The PB TowbarPOD is interchangeable. It can be installed on any ute dual or single cab, traffic control Utes and/or trucks
- Economical, low cost solution. Roll On/Roll Off
- Quick, easy, Safe

### **Specifications:**

Weight: PB TowBarPOD = 60kg

\*Combined weight with 2 x PORTABOOM = 220kg

Dimensions: W=1200 D=%\*1264. H=11/0-1530

**Fitting Instruction: Connects to Towbar** 

\*Universal Options for Various Tray Lenghts