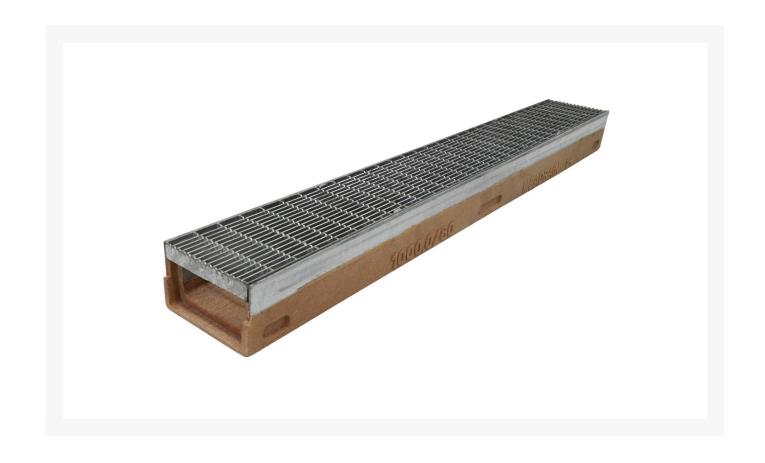

#### Description

The MEA Access Shallow Polymer Concrete Drainage Channel with Class D Galvanised Heelguard Grate is a versatile and durable drainage solution that is ideal for a wide range of applications. It is made of high-quality MEA Polymer concrete, which is known for its durability, strength, and resistance to chemicals and weathering. The drainage channel has a shallow profile, making it ideal for use in areas where space is limited. It also has a narrow inlet slot, which makes it safe for high heels and Bicycles. The Class D Galvanised Heelguard grate is made of high-quality galvanised steel and is designed to withstand light vehicular traffic. It is also easy to remove and clean, making it a low-maintenance solution. The MEA Access Shallow Polymer Concrete Drainage Channel with Class D heelguard Grate is easy to install and maintain, and it has a long service life. It is ideal for use in a wide range of applications, including: • Driveways • Carparks • Walkways • Big box retail • Sports fields Features and benefits: • Shallow profile for tight spaces • Made of high-quality MEA Polymer concrete • High Heel safe • Easy to install and maintain • Long service life