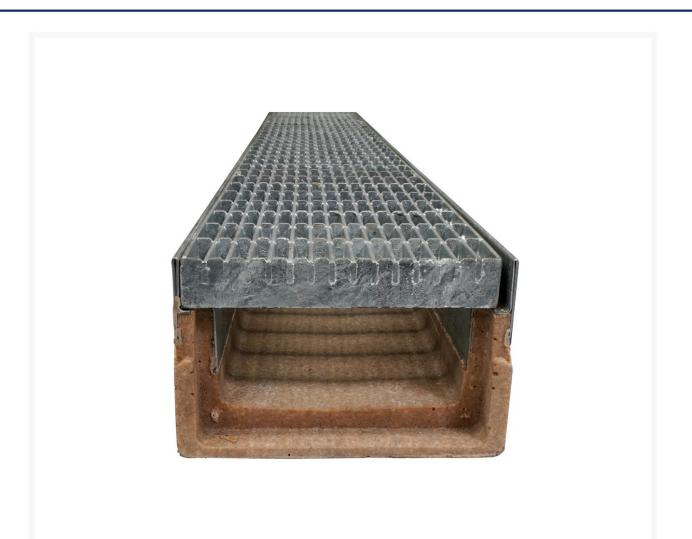

#### Description

The MEA Access Shallow Polymer Concrete Drainage Channel with Class D Galvanised Heelguard Grate is a versatile and durable drainage solution that is ideal for a wide range of applications. It is made of high-quality MEA Polymer concrete, which is known for its durability, strength, and resistance to chemicals and weathering. The drainage channel has a shallow profile, making it ideal for use in areas where space is limited. It also has a narrow inlet slot, which makes it safe for high heels and Bicycles. The Class D Galvanised Heelguard grate is made of high-quality galvanised steel and is designed to withstand light vehicular traffic. It is also easy to remove and clean, making it a low-maintenance solution. The MEA Access Shallow Polymer Concrete Drainage Channel with Class D heelguard Grate is easy to install and maintain, and it has a long service life. It is ideal for use in a wide range of applications, including: • Driveways • Carparks • Walkways • Big box retail • Sports fields Features and benefits: • Shallow profile for tight spaces • Made of high-quality MEA Polymer concrete • High Heel safe • Easy to install and maintain • Long service life