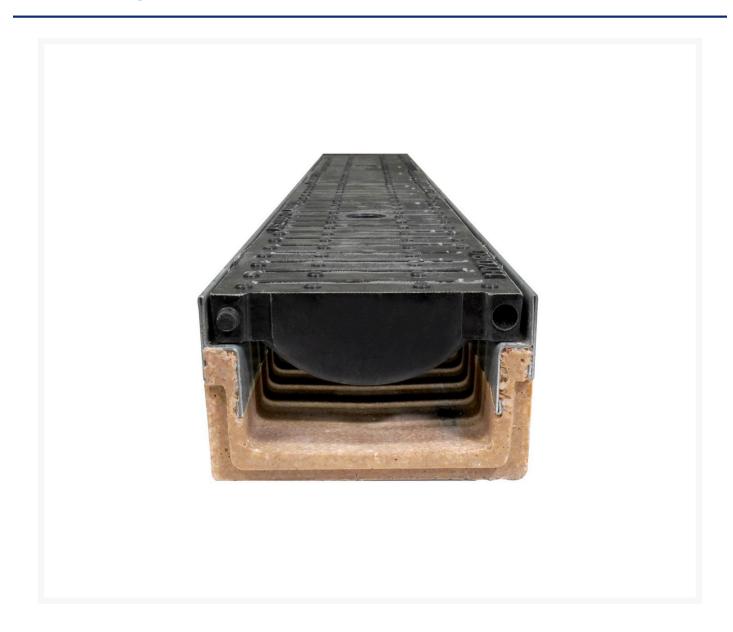

#### **Description**

The MEA Access Shallow Polymer Concrete Drainage Channel with Class D Composite plastic grate is a versatile and durable drainage solution that is ideal for a wide range of applications. It is made of high-quality MEA Polymer concrete, which is known for its durability, strength, and resistance to chemicals and weathering. The composite plastic grate is class D and perfect for crossover and driveway drains. It is also UV stabilize, making it resistant to fading and discoloration. The MEA Access Polymer Concrete Drainage Channel with Class D composite plastic grate is easy to install and maintain, and it has a long service life. It is ideal for use in a wide range of applications, including: • Driveways • Carparks • Walkways • Landscaped areas Features and benefits: • Made of high-quality MEA Polymer concrete • Lightweight for easy installation • Easy to install and maintain • Long service life