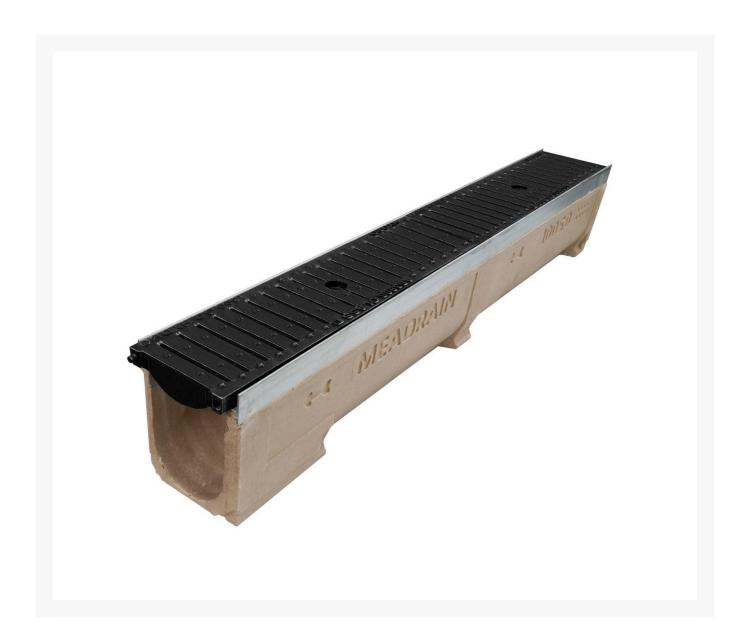

#### **Description**

The MEA Access Shallow Polymer Concrete Drainage Channel with Class D Composite plastic grate is a versatile and durable drainage solution that is ideal for a wide range of applications. It is made of high-quality MEA Polymer concrete, which is known for its durability, strength, and resistance to chemicals and weathering. The composite plastic grate is class D and perfect for crossover and driveway drains. It is also UV stabilize, making it resistant to fading and discoloration. The MEA Access Polymer Concrete Drainage Channel with Class D composite plastic grate is easy to install and maintain, and it has a long service life. It is ideal for use in a wide range of applications, including: • Driveways • Carparks • Walkways • Landscaped areas Features and benefits: • Made of high-quality MEA Polymer concrete • Lightweight for easy installation • Easy to install and maintain • Long service life