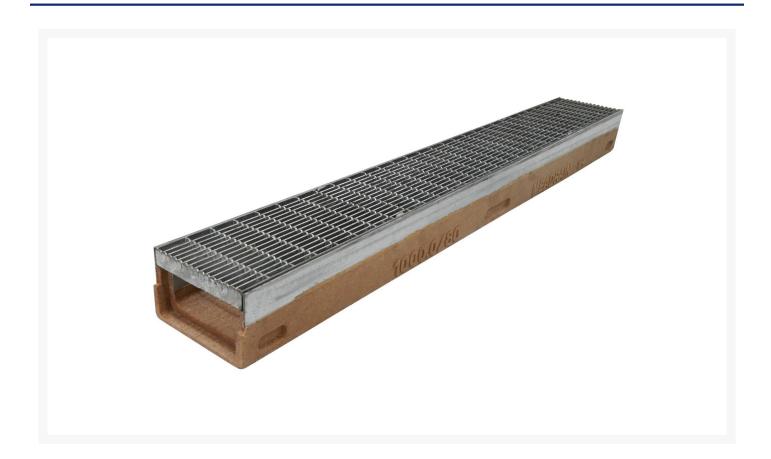

# **Short Description**

Mea Access Shallow LZ1000 100 GAL Edge Polymer Channel 60mm total depth C/W galvanised heelguard grate, class B, CLIPFIX

# **Description**

The MEA Access Shallow Polymer Concrete Drainage Channel with Class B Galvanised Heelguard Grate is a versatile and durable drainage solution that is ideal for a wide range of applications. It is made of high-quality MEA Polymer concrete, which is known for its durability, strength, and resistance to chemicals and weathering. The drainage channel has a shallow profile, making it ideal for use in areas where space is limited. It also has a narrow inlet slot, which makes it safe for high heels and Bicycles. The Class B Galvanised Heelguard grate is made of high-quality galvanised steel and is designed to withstand light vehicular traffic. It is also easy to remove and clean, making it a low-maintenance solution. The MEA Access Shallow Polymer Concrete Drainage Channel with Class B heelguard Grate is easy to install and maintain, and it has a long service life. It is ideal for use in a wide range of applications, including: • Driveways • Carparks • Walkways • Big box retail • Sports fields Features and benefits: • Shallow profile for tight spaces • Made of high-quality MEA Polymer concrete • High Heel safe • Easy to install and maintain • Long service life