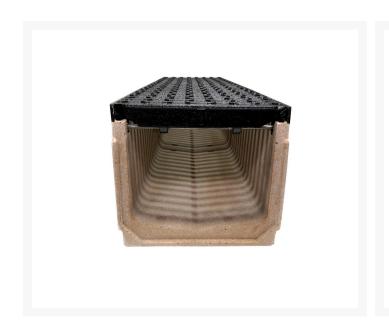

# MEA Drain Supreme C2000 CI Edge Polymer Concrete Channel 280mm Total Depth C/W DI slotted grate CL E PROFIX

## **Description**

The MEA Drain Supreme CI Edge Channel with Ductile Iron slotted Class E Grate is a durable and reliable drainage solution for commercial and industrial projects. It is made of high-quality polymer concrete and features a cast iron edge rail for added strength and longevity. The Class E ductile iron slotted grate provides larger intakes to allow for higher volumes of stormwater. The system includes the profix rapid locking system to lock and prevent grate movement Features: • Variety of widths and depths available • Made of high-quality polymer concrete for durability and longevity • Cast iron edge rail for added strength and corrosion resistance • Ductile iron heelguard grate • Class E grate Benefits: • Provides efficient drainage of stormwater and other liquids • Helps to protect against flooding • Long-lasting cost-effective solution Applications: • Petrol stations and driveways • Commercial and industrial properties • Cross over drainage

# **Additional Information**

| CODE ACP-157531K2  U.O.M Each  Material Polymer Concrete |  |
|----------------------------------------------------------|--|
|                                                          |  |
| Material Polymer Concrete                                |  |
|                                                          |  |
| Channel Depth 280mm                                      |  |
| Channel Width 200mm                                      |  |
| Range Supreme                                            |  |
| Channel Length 1000mm                                    |  |
| Grate Safety Bicycle Safe                                |  |
| Load Rating Class E                                      |  |
| Locking Type Profix                                      |  |
| Grate Material Ductile Iron                              |  |
| Channel Meterial Polymer Concrete                        |  |
|                                                          |  |