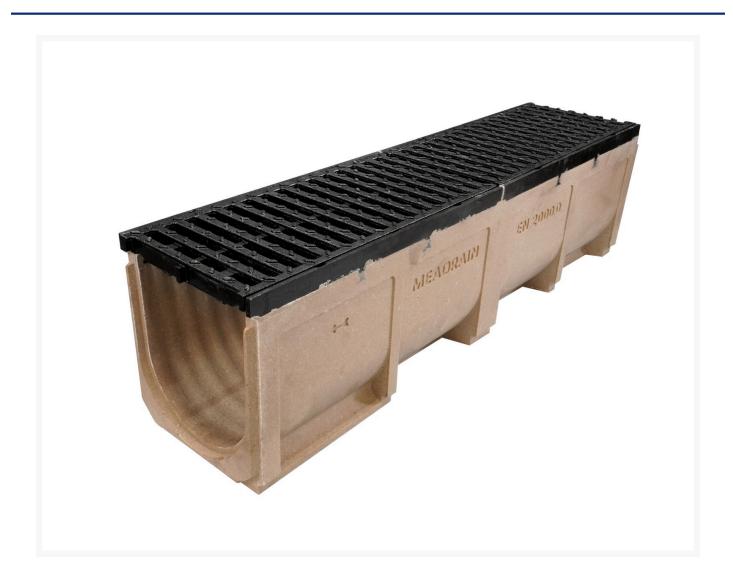

# MEA Drain Supreme C2000 CI Edge Polymer Concrete Channel 280mm Total Depth C/W DI slotted grate CL E PROFIX

## **Description**

The MEA Drain Supreme CI Edge Channel with Ductile Iron slotted Class E Grate is a durable and reliable drainage solution for commercial and industrial projects. It is made of high-quality polymer concrete and features a cast iron edge rail for added strength and longevity. The Class E ductile iron slotted grate provides larger intakes to allow for higher volumes of stormwater. The system includes the profix rapid locking system to lock and prevent grate movement Features: • Variety of widths and depths available • Made of high-quality polymer concrete for durability and longevity • Cast iron edge rail for added strength and corrosion resistance • Ductile iron heelguard grate • Class E grate Benefits: • Provides efficient drainage of stormwater and other liquids • Helps to protect against flooding • Long-lasting cost-effective solution Applications: • Petrol stations and driveways • Commercial and industrial properties • Cross over drainage

# **Additional Information**

| CODE ACP-157531K2  U.O.M Each  Material Polymer Concrete |  |
|----------------------------------------------------------|--|
|                                                          |  |
| Material Polymer Concrete                                |  |
|                                                          |  |
| Channel Depth 280mm                                      |  |
| Channel Width 200mm                                      |  |
| Range Supreme                                            |  |
| Channel Length 1000mm                                    |  |
| Grate Safety Bicycle Safe                                |  |
| Load Rating Class E                                      |  |
| Locking Type Profix                                      |  |
| Grate Material Ductile Iron                              |  |
| Channel Meterial Polymer Concrete                        |  |
|                                                          |  |