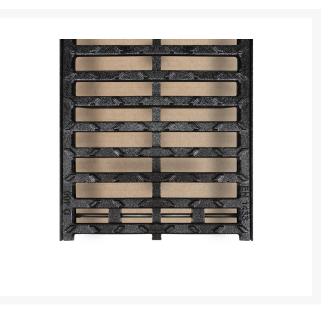

## **Description**

The MEA Drain Supreme CI Edge Channel with Ductile Iron slotted Class E Grate is a durable and reliable drainage solution for commercial and industrial projects. It is made of high-quality polymer concrete and features a cast iron edge rail for added strength and longevity. The Class E ductile iron slotted grate provides larger intakes to allow for higher volumes of stormwater. The system includes the profix rapid locking system to lock and prevent grate movement Features: • Variety of widths and depths available • Made of high-quality polymer concrete for durability and longevity • Cast iron edge rail for added strength and corrosion resistance • Ductile iron heelguard grate • Class E grate Benefits: • Provides efficient drainage of stormwater and other liquids • Helps to protect against flooding • Long-lasting cost-effective solution Applications: • Petrol stations and driveways • Commercial and industrial properties • Cross over drainage

# **Additional Information**

| CODE ACP-157531K2  U.O.M Each  Material Polymer Concrete |  |
|----------------------------------------------------------|--|
|                                                          |  |
| Material Polymer Concrete                                |  |
|                                                          |  |
| Channel Depth 280mm                                      |  |
| Channel Width 200mm                                      |  |
| Range Supreme                                            |  |
| Channel Length 1000mm                                    |  |
| Grate Safety Bicycle Safe                                |  |
| Load Rating Class E                                      |  |
| Locking Type Profix                                      |  |
| Grate Material Ductile Iron                              |  |
| Channel Meterial Polymer Concrete                        |  |
|                                                          |  |