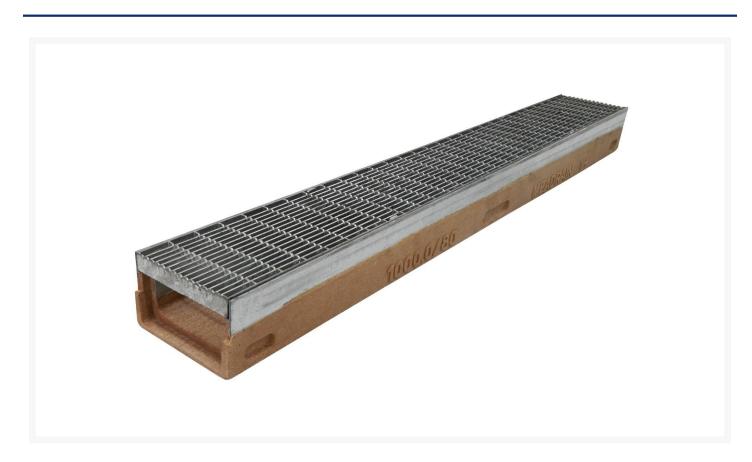

# Mea Access S2000 200mm SS Edge Shallow Polymer Channel 200mm total depth C/W SS heelguard grate (HM3/5) Class B, 304SS, CLIPFIX

#### **Short Description**

Mea Access S2000 200mm SS Edge Shallow Polymer Channel 200mm total depth C/W SS heelguard grate (HM3/5) Class B, 304SS, CLIPFIX

### Description

The MEA Access Stainless Steel Edge with 304SS Heelguard Anti-Slip Grate is a high-quality drainage channel that is ideal for a wide range of applications. It is made of durable stainless steel, which is resistant to corrosion and wear. The channel also features a 304SS heelguard anti-slip grate, which provides excellent safety and traction, even in wet conditions. Features: • Durable Polymer concrete channel with stainless steel edge rail • 304SS heelguard anti-slip grate for safety and traction • Available in a variety of widths and depths to suit different needs • Easy to install and maintain Benefits: • Corrosion-resistant • Wear-resistant • Safe and reliable • Long lifespan • Low maintenance Applications: • Threshold drainage • Driveways • Commercial and industrial areas • Streetscape projects • Landscaping projects

## **Additional Information**

| CODE             | ACP-712840K4     |
|------------------|------------------|
| U.O.M            | Each             |
| Material         | Polymer Concrete |
| Channel Depth    | 200mm            |
| Channel Width    | 200mm            |
| Range            | Access           |
| Channel Length   | 1000mm           |
| Grate Safety     | Heelguard        |
| Load Rating      | CLASS B          |
| Locking Type     | Clipfix          |
| Grate Material   | Stainless Steel  |
| Channel Meterial | Polymer Concrete |
| Swatch           | no_selection     |
|                  |                  |