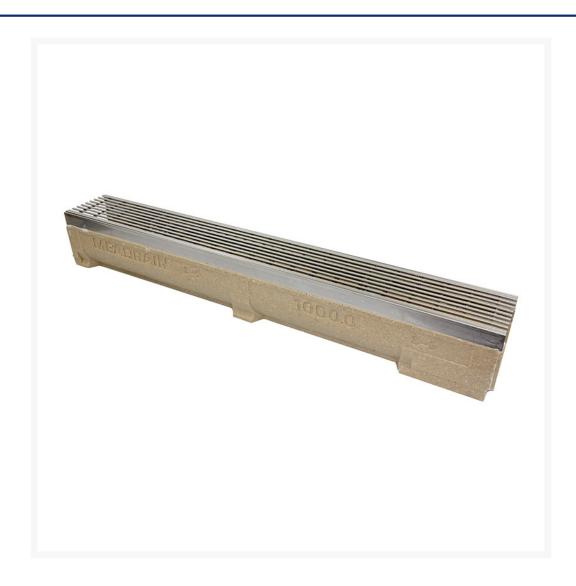

## **Short Description**

Mea Access S1000 100 SS Edge Polymer Channel 250mm total depth C/W SS heelguard grate (HM3/5) Class B, 304SS, CLIPFIX

## **Description**

The MEA Access Stainless Steel Edge with 304SS Heelguard Anti-Slip Grate is a high-quality drainage channel that is ideal for a wide range of applications. It is made of durable stainless steel, which is resistant to corrosion and wear. The channel also features a 304SS heelguard anti-slip grate, which provides excellent safety and traction, even in wet conditions. Features: • Durable Polymer concrete channel with stainless steel edge rail • 304SS heelguard anti-slip grate for safety and traction • Available in a variety of widths and depths to suit different needs • Easy to install and maintain Benefits: • Corrosion-resistant • Wear-resistant • Safe and reliable • Long lifespan • Low maintenance Applications: • Threshold drainage • Driveways • Commercial and industrial areas • Streetscape projects • Landscaping projects