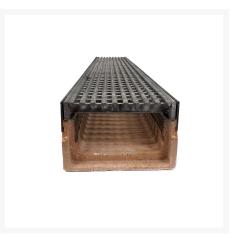

# Mea Access S1000 100mm SS Edge Polymer Channel 120mm total depth C/W SS heelguard grate (HM3/5) Class B, 304SS, CLIPFIX

#### **Short Description**

Mea Access S1000 100mm SS Edge Polymer Channel 120mm total depth C/W SS heelguard grate (HM3/5) Class B, 304SS, CLIPFIX

### **Description**

The MEA Access Stainless Steel Edge with 304SS Heelguard Anti-Slip Grate is a high-quality drainage channel that is ideal for a wide range of applications. It is made of durable stainless steel, which is resistant to corrosion and wear. The channel also features a 304SS heelguard anti-slip grate, which provides excellent safety and traction, even in wet conditions. Features: • Durable Polymer concrete channel with stainless steel edge rail • 304SS heelguard anti-slip grate for safety and traction • Available in a variety of widths and depths to suit different needs • Easy to install and maintain Benefits: • Corrosion-resistant • Wear-resistant • Safe and reliable • Long lifespan • Low maintenance Applications: • Threshold drainage • Driveways • Commercial and industrial areas • Streetscape projects • Landscaping projects

## **Additional Information**

| CODE             | ACP-151600K4     |
|------------------|------------------|
| U.O.M            | Each             |
| Material         | Polymer Concrete |
| Channel Depth    | 120mm            |
| Channel Width    | 100mm            |
| Range            | Access           |
| Channel Length   | 1000mm           |
| Grate Safety     | Heelguard        |
| Load Rating      | CLASS B          |
| Locking Type     | Clipfix          |
| Grate Material   | Stainless Steel  |
| Channel Meterial | Polymer Concrete |
| Swatch           | no_selection     |