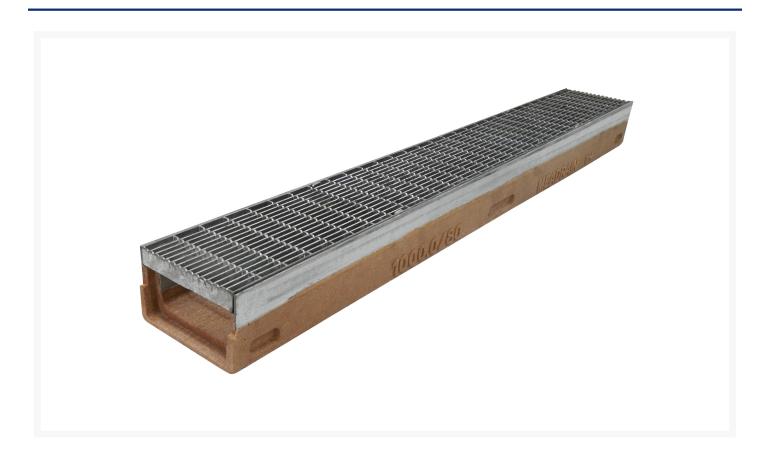

# Mea Access S1000 100mm SS Edge Polymer Channel 120mm total depth C/W SS heelguard grate (HM3/5) Class B, 304SS, CLIPFIX

#### **Short Description**

Mea Access S1000 100mm SS Edge Polymer Channel 120mm total depth C/W SS heelguard grate (HM3/5) Class B, 304SS, CLIPFIX

### **Description**

The MEA Access Stainless Steel Edge with 304SS Heelguard Anti-Slip Grate is a high-quality drainage channel that is ideal for a wide range of applications. It is made of durable stainless steel, which is resistant to corrosion and wear. The channel also features a 304SS heelguard anti-slip grate, which provides excellent safety and traction, even in wet conditions. Features: • Durable Polymer concrete channel with stainless steel edge rail • 304SS heelguard anti-slip grate for safety and traction • Available in a variety of widths and depths to suit different needs • Easy to install and maintain Benefits: • Corrosion-resistant • Wear-resistant • Safe and reliable • Long lifespan • Low maintenance Applications: • Threshold drainage • Driveways • Commercial and industrial areas • Streetscape projects • Landscaping projects

## **Additional Information**

| CODE             | ACP-151600K4     |
|------------------|------------------|
| U.O.M            | Each             |
| Material         | Polymer Concrete |
| Channel Depth    | 120mm            |
| Channel Width    | 100mm            |
| Range            | Access           |
| Channel Length   | 1000mm           |
| Grate Safety     | Heelguard        |
| Load Rating      | CLASS B          |
| Locking Type     | Clipfix          |
| Grate Material   | Stainless Steel  |
| Channel Meterial | Polymer Concrete |
| Swatch           | no_selection     |