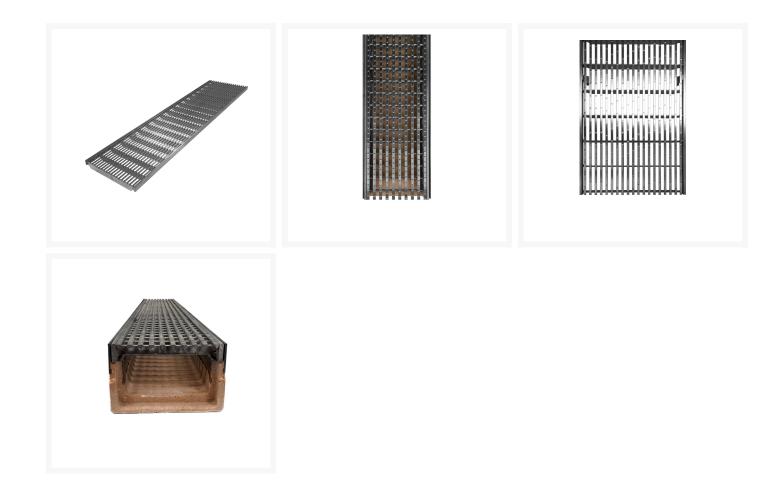

# Mea Access Shallow LS2000 200mm SS Edge Polymer Channel 130mm total depth C/W SS heelguard grate (HM3/5) Class B, 304SS, CLIPFIX

#### **Product Images**





#### **Short Description**

Mea Access Shallow LS2000 200mm SS Edge Polymer Channel 130mm total depth C/W SS heelguard grate (HM3/5) Class B, 304SS, CLIPFIX

### Description

The MEA Access Shallow Stainless Steel Edge with 304SS Heelguard Anti-Slip Grate is a high-quality drainage channel that is ideal for a wide range of applications. It is made of durable stainless steel, which is resistant to corrosion and wear. The channel also features a 304SS heelguard anti-slip grate, which provides excellent safety and traction, even in wet conditions. Features: • Durable Polymer concrete channel with stainless steel edge rail • 304SS heelguard anti-slip grate for safety and traction • Available in a variety of widths and depths to suit different needs • Easy to install and maintain Benefits: •