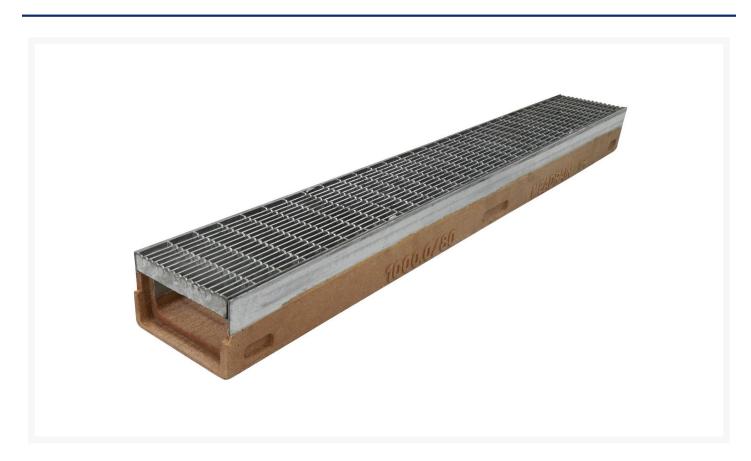

# Mea Access Shallow LS2000 200mm SS Edge Polymer Channel 130mm total depth C/W SS heelguard grate (HM3/5) Class B, 304SS, CLIPFIX

#### **Short Description**

Mea Access Shallow LS2000 200mm SS Edge Polymer Channel 130mm total depth C/W SS heelguard grate (HM3/5) Class B, 304SS, CLIPFIX

### Description

The MEA Access Shallow Stainless Steel Edge with 304SS Heelguard Anti-Slip Grate is a high-quality drainage channel that is ideal for a wide range of applications. It is made of durable stainless steel, which is resistant to corrosion and wear. The channel also features a 304SS heelguard anti-slip grate, which provides excellent safety and traction, even in wet conditions. Features: • Durable Polymer concrete channel with stainless steel edge rail • 304SS heelguard anti-slip grate for safety and traction • Available in a variety of widths and depths to suit different needs • Easy to install and maintain Benefits: • Corrosion-resistant • Wear-resistant • Safe and reliable • Long lifespan • Low maintenance Applications: • Car parks • Driveways • Commercial and industrial areas • Public spaces • Landscaping projects