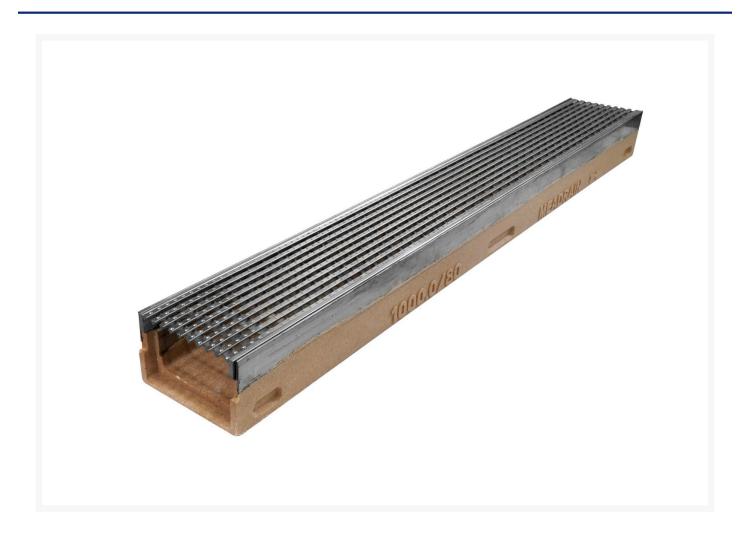

# Mea Access Shallow LS1000 100mm SS Edge Polymer Channel 80mm total depth C/W SS heelguard grate (HM3/5) Class B, 304SS, CLIPFIX

## **Description**

The MEA Access Shallow Stainless Steel Edge with 304SS Heelguard Anti-Slip Grate is a high-quality drainage channel that is ideal for a wide range of applications. It is made of durable stainless steel, which is resistant to corrosion and wear. The channel also features a 304SS heelguard anti-slip grate, which provides excellent safety and traction, even in wet conditions. Features: • Durable Polymer concrete channel with stainless steel edge rail • 304SS heelguard anti-slip grate for safety and traction • Available in a variety of widths and depths to suit different needs • Easy to install and maintain Benefits: • Corrosion-resistant • Wear-resistant • Safe and reliable • Long lifespan • Low maintenance Applications: • Car parks • Driveways • Commercial and industrial areas • Public spaces • Landscaping projects